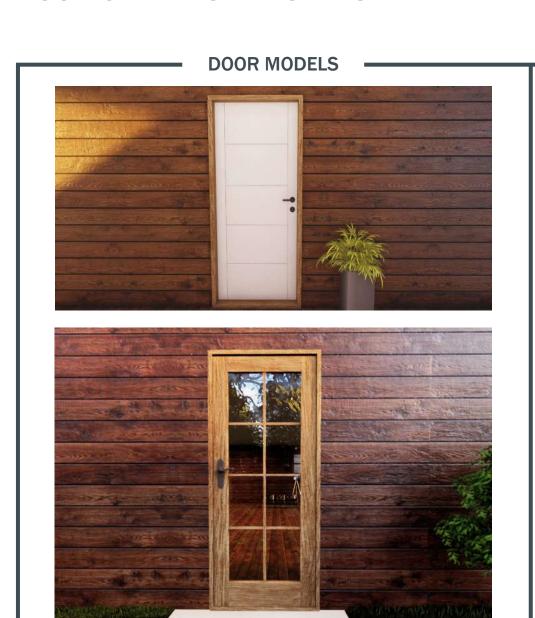

R PLANS -----

### **GROUND FLOOR**



#### **5 m Entrance Floor Dimensions**

| KITCHEN              | 25 m <sup>2</sup> |
|----------------------|-------------------|
| TOTAL                | 25 m²             |
| Veranda is optional. |                   |

#### 5 m Entrance Floor Dimensions

| LIVING ROOM          | 25 m² |
|----------------------|-------|
| TOTAL                | 25 m² |
| Veranda is optional. |       |

#### 12 m Entrance Floor Dimensions

| LIVING ROOM          | 56,47 m <sup>2</sup> |
|----------------------|----------------------|
| BATHROOM / WC        | 3,53 m <sup>2</sup>  |
| TOTAL                | 60 m <sup>2</sup>    |
| Veranda is optional. |                      |

























## **INSTALLATION SCHEME**











## **DOOR & WINDOW MODELS**







## **FENCE MODELS**



– MODEL 1 ———— MODEL 2 ———— MODEL 3 –









## **ROOF DETAILS**





## **COLOR CHART**





There maybe color distortion and differences in digital catalogs. Please compare with real products.

## **CERTIFICATES**