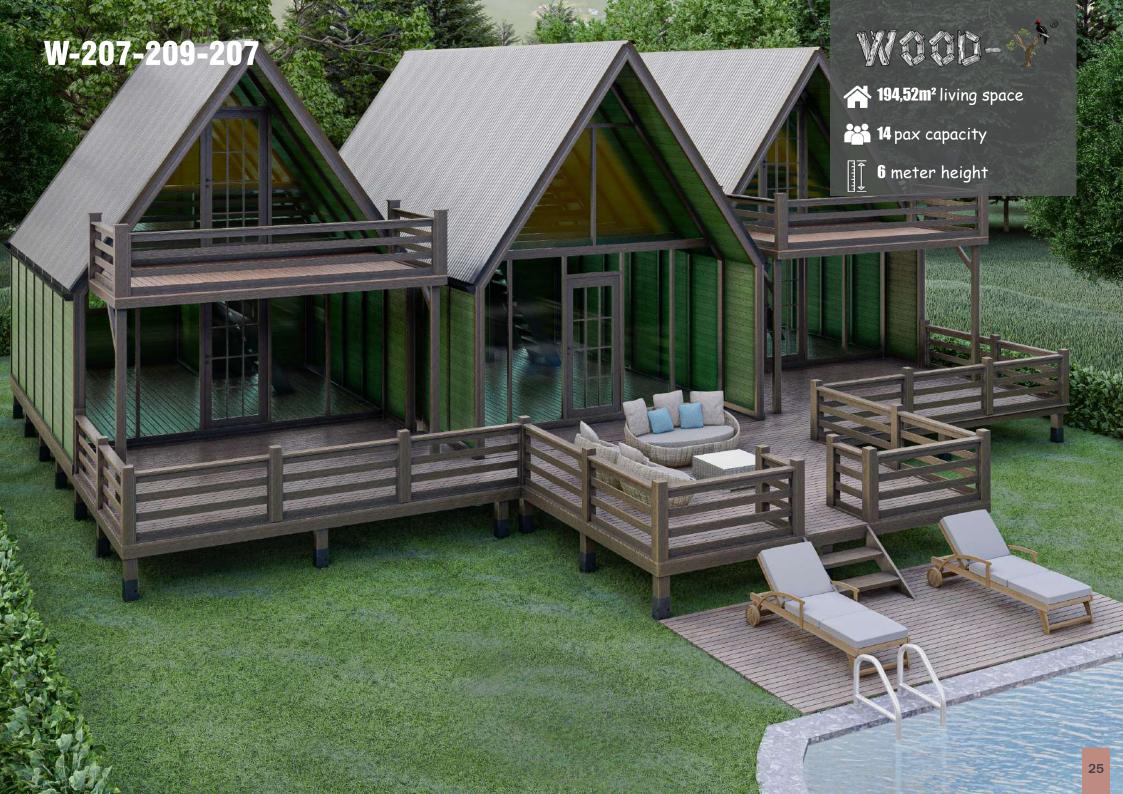

|









### SAMPLE FLOOR PLANS

#### **GROUND FLOOR**



| KITCHEN / LIVING ROOM | 17,52 m²            |
|-----------------------|---------------------|
| BEDROOM               | 8,83 m <sup>2</sup> |
| BATHROOM / WC         | 3,53 m <sup>2</sup> |
| VERANDA (UNDER ROOF)  | 5,12 m <sup>2</sup> |
| TOTAL                 | 35 m²               |
| Veranda is optional.  |                     |









### **SAMPLE FLOOR PLANS**

### **GROUND FLOOR**



| KITCHEN / LIVING ROOM | 12,52 m²            |
|-----------------------|---------------------|
| BEDROOM               | 8,83 m <sup>2</sup> |
| BATHROOM / WC         | 3,53 m <sup>2</sup> |
| VERANDA (UNDER ROOF)  | 5,12 m <sup>2</sup> |
| TOTAL                 | 30 m²               |
| Veranda is optional.  |                     |







## **SAMPLE FLOOR PLANS**

### **GROUND FLOOR**



#### MEZZANINE



### **7m Entrance Floor Dimensions**

| LIVING ROOM          | 17,52 m <sup>2</sup> |
|----------------------|----------------------|
| BEDROOM              | 8,83 m <sup>2</sup>  |
| BATHROOM / WC        | 3,53 m <sup>2</sup>  |
| VERANDA (UNDER ROOF) | 5,12 m <sup>2</sup>  |
| TOTAL                | 35 m²                |
| Veranda is optional. |                      |

#### 7m Mezzanine Floor Dimensions

| BEDROOM | 29,77 m <sup>2</sup> |
|---------|----------------------|
| BALCONY | 10 m <sup>2</sup>    |
| TOTAL   | 39,77 m <sup>2</sup> |

#### 9 m Entrance Floor Dimensions

| LIVING ROOM          | 26,5 m <sup>2</sup>  |
|----------------------|----------------------|
| KITCHEN              | 13,38 m <sup>2</su