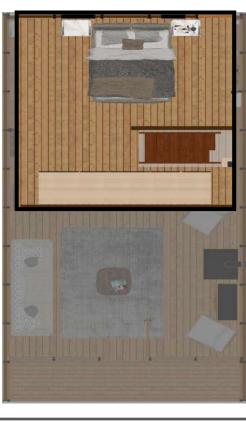

### **MEZZANINE**

| BEDROOM 8,83 m²   BATHROOM / WC 3,53 m²   VERANDA (UNDER ROOF) 5,12 m²   TOTAL 45 m² | al                                 | Veranda is ontional   |
|--------------------------------------------------------------------------------------|------------------------------------|-----------------------|
| BATHROOM / WC 3,53 m <sup>2</sup>                                                    | 45 m²                              | TOTAL                 |
| ,                                                                                    | <b>7.00F</b> ) 5,12 m <sup>2</sup> | VERANDA (UNDER ROOF)  |
| BEDROOM 8,83 m <sup>2</sup>                                                          | 3,53 m <sup>2</sup>                | BATHROOM / WC         |
|                                                                                      | 8,83 m <sup>2</sup>                | BEDROOM               |
| KITCHEN / LIVING ROOM 27,52 m <sup>2</sup>                                           | 00M 27,52 m <sup>2</sup>           | KITCHEN / LIVING ROOM |

| BEDROOM | 17,65 m <sup>2</sup> |
|---------|----------------------|
| TOTAL   | 17,65 m <sup>2</sup> |