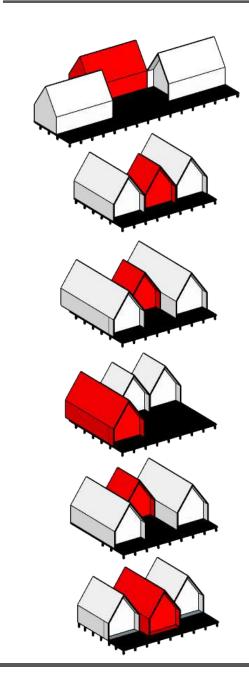

ance to exterior and interior spaces with this process while extending the life of the wood against external factors.



#### **Innovative Foundation System**

We make solid foundation applications that can be easily applied to all types of terrain without the need for concrete and additional reinforcement as a result of the pile foundation system we have developed.



#### **Fire Resistance**

Our house models offer maximum fire resistance with its flame retardant features such as our special formula impregnated paint and fireproof insulation board in wooden wall panels.



## **CODE DESCRIPTION**





## **MOLDS AND USAGE AREAS**











## **MOLDS AND USAGE AREAS**







Height is 4 meters.



## **MOLDS AND USAGE AREAS**



### **DUAL COMBINATION**



#### **TRIPLE COMBINATIONS**



#### **MOLD FEATURES**

- The side heights of the molds are 2.5 meters and they can be combined side by side.
- Molds of desired size and number can be combined in different ways.
- It is suitable for use in many types of buildings such as living spaces, offices, restaurants and markets.
- Veranda, parking lot, winter garden and pergola can be added to the design in desired dimensions.























## - SAMPLE FLOOR PLANS -

### **GROUND FLOOR**



### **MEZZANINE**



| Veranda is optional.  |                      |
|-----------------------|----------------------|
| TOTAL                 | 50 m <sup>2</sup>    |
| VERANDA (UNDER ROOF)  | 5,12 m <sup>2</sup>  |
| BATHROOM / WC         | 3,53 m <sup>2</sup>  |
| BEDROOM               | 8,83 m <sup>2</sup>  |
| KITCHEN / LIVING R