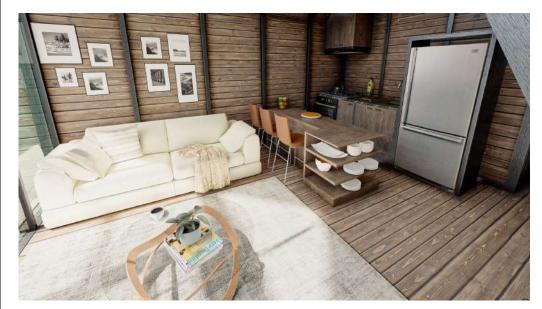

number can be combined in different ways.
- It is suitable for use in many types of buildings such as living spaces, offices, restaurants and markets.
- Veranda, parking lot, winter garden and pergola can be added to the design in desired dimensions.























## - SAMPLE FLOOR PLANS -

### **GROUND FLOOR**



### **MEZZANINE**



| Veranda is optional.  |                      |
|-----------------------|----------------------|
| TOTAL                 | 50 m <sup>2</sup>    |
| VERANDA (UNDER ROOF)  | 5,12 m <sup>2</sup>  |
| BATHROOM / WC         | 3,53 m <sup>2</sup>  |
| BEDROOM               | 8,83 m <sup>2</sup>  |
| KITCHEN / LIVING ROOM | 32,52 m <sup>2</sup> |

| BEDROOM | 18,65 m <sup>2</sup> |
|---------|----------------------|
| TOTAL   | 18,65 m²             |









## **SAMPLE FLOOR PLANS**

## **GROUND FLOOR**



### **MEZZANINE**



| BEDROOM 8,83 m²   BATHROOM / WC 3,53 m²   VERANDA (UNDER ROOF) 5,12 m²   TOTAL 45 m² | al                                 | Veranda is ontional   |
|--------------------------------------------------------------------------------------|------------------------------------|-----------------------|
| BATHROOM / WC 3,53 m <sup>2</sup>                                                    | 45 m²                              | TOTAL                 |
| ,                                                                                    | <b>7.00F</b> ) 5,12 m <sup>2</sup> | VERANDA (UNDER ROOF)  |
| BEDROOM 8,83 m <sup>2</sup>                                                          | 3,53 m <sup>2</sup>                |