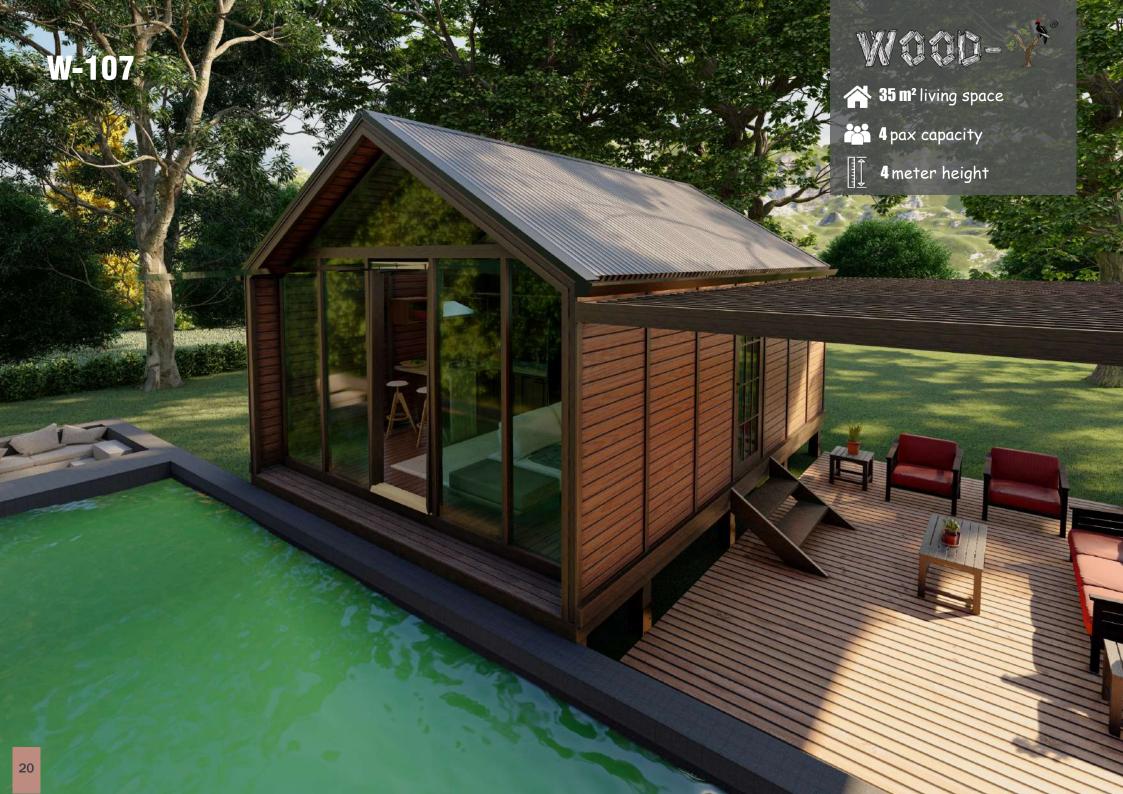

|-----------------------|----------------------|
| TOTAL                 | 40 m <sup>2</sup>    |
| VERANDA (UNDER ROOF)  | 5,12 m <sup>2</sup>  |
| BATHROOM / WC         | 3,53 m <sup>2</sup>  |
| BEDROOM               | 8,83 m <sup>2</sup>  |
| KITCHEN / LIVING ROOM | 22,52 m <sup>2</sup> |

| BEDROOM | 16,65 m <sup>2</sup> |
|---------|----------------------|
| TOTAL   | 16,65 m <sup>2</sup> |











### SAMPLE FLOOR PLANS

#### GROUND FLOOR



| KITCHEN / LIVING ROOM | 22,52 m <sup>2</sup> |
|-----------------------|----------------------|
| BEDROOM               | 8,83 m <sup>2</sup>  |
| BATHROOM / WC         | 3,53 m <sup>2</sup>  |
| VERANDA (UNDER ROOF)  | 5,12 m <sup>2</sup>  |
| TOTAL                 | 40 m²                |
| Veranda is optional.  |                      |









### SAMPLE FLOOR PLANS

#### **GROUND FLOOR**



| KITCHEN / LIVING ROOM | 17,52 m²            |
|-----------------------|---------------------|
| BEDROOM               | 8,83 m <sup>2</sup> |
| BATHROOM / WC         | 3,53 m <sup>2</sup> |
| VERANDA (UNDER ROOF)  | 5,12 m <sup>2</sup> |
| TOTAL                 | 35 m²               |
| Veranda is optional.  |                     |









### **SAMPLE FLOOR PLANS**

### **GROUND FLOOR**



| KITCHEN / LIVING ROOM | 12,52 m²            |
|-----------------------|---------------------|
| BEDROOM               | 8,83 m <sup>2</sup> |
| BATHROOM / WC         | 3,53 m <sup>2</sup> |
| VERANDA (UNDER ROOF)  | 5,12 m <sup>2</sup> |
| TOTAL                 | 30 m²               |
| Veranda is optional.  |                     |







##