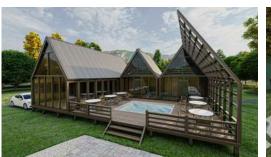

### **DUAL COMBINATION**

#### **TRIPLE COMBINATIONS**

#### **MOLD FEATURES**

- The side heights of the molds are 2.5 meters and they can be combined side by side.
- Molds of desired size and number can be combined in different ways.
- It is suitable for use in many types of buildings such as living spaces, offices, restaurants and markets.
- Veranda, parking lot, winter garden and pergola can be added to the design in desired dimensions.