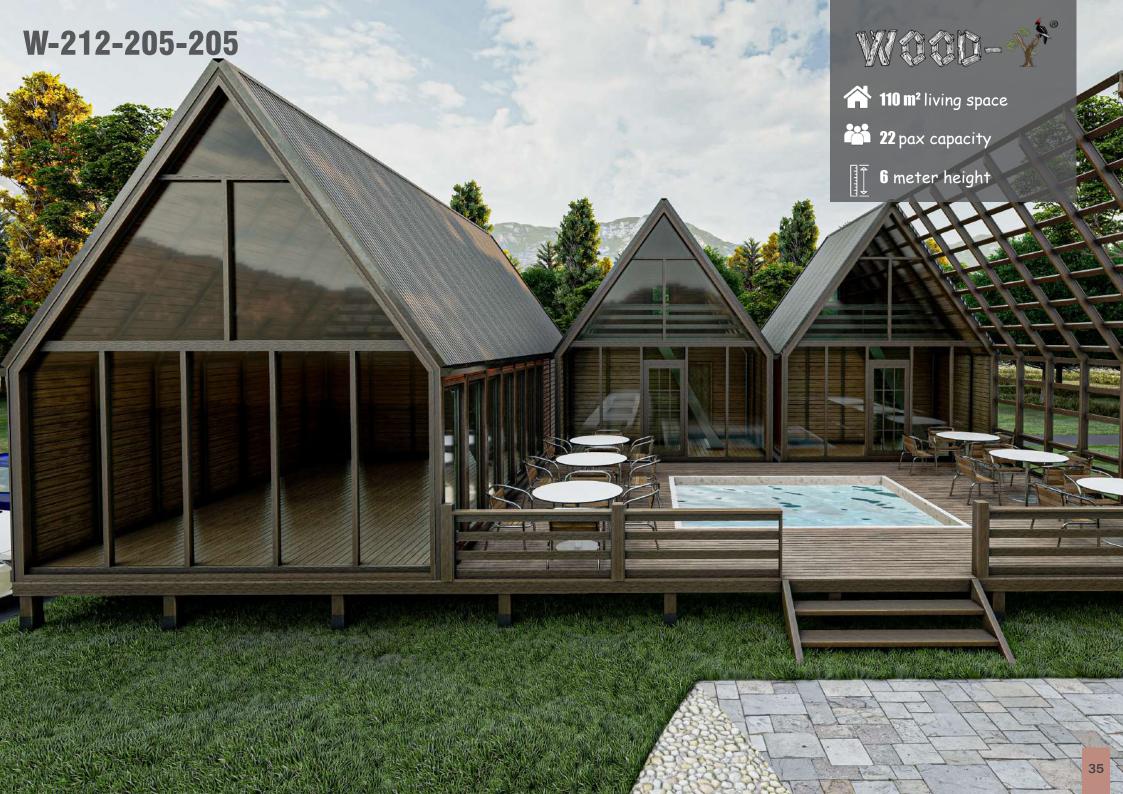

UND FLOOR**





**MEZZANINE** 

#### **10** m Entrance Floor Dimensions

| LIVING ROOM          | 32,52 m <sup>2</sup> |
|----------------------|----------------------|
| BEDROOM              | 8,83 m²              |
| BATHROOM / WC        | 3,53 m <sup>2</sup>  |
| VERANDA (UNDER ROOF) | 5,12 m <sup>2</sup>  |
| TOTAL                | 50 m²                |
| Veranda is optional. |                      |

#### 10 m Mezzanine Floor Dimensions

| BEDROOM | 16,65 m <sup>2</sup> |
|---------|----------------------|
| TOTAL   | 16,65 m <sup>2</sup> |

#### **5 m Entrance Floor Dimensions**

| KITCHEN              | 25 m <sup>2</sup> |
|----------------------|-------------------|
| Toplam               | TOTAL             |
| Veranda is optional. |                   |



























## W-212-205-205



## - SAMPLE FLOOR PLANS -----

### **GROUND FLOOR**



#### **5 m Entrance Floor Dimensions**

| KITCHEN              | 25 m <sup>2</sup> |
|----------------------|-------------------|
| TOTAL                | 25 m²             |
| Veranda is optional. |                   |

#### 5 m Entrance Floor Dimensions

| LIVING ROOM          | 25 m² |
|----------------------|-------|
| TOTAL                | 25 m² |
| Veranda is optional. |       |

#### 12 m Entrance Floor Dimensions

| LIVING ROOM          | 56,47 m <sup>2</sup> |
|----------------------|----------------------|
| BATHROOM / WC        | 3,53 m <sup>2</sup>  |
| TOTAL                | 60 m <sup>2</sup>    |
| Veranda is optional. |                      |

























## **INSTALLATION SCHEME**