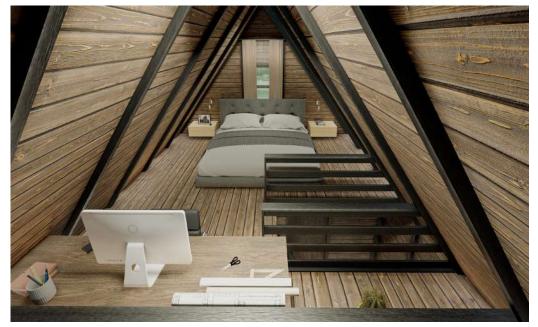

### **MEZZANINE**

| Veranda is optional.  |                      |
|-----------------------|----------------------|
| TOTAL                 | 50 m <sup>2</sup>    |
| VERANDA (UNDER ROOF)  | 5,12 m <sup>2</sup>  |
| BATHROOM / WC         | 3,53 m <sup>2</sup>  |
| BEDROOM               | 8,83 m <sup>2</sup>  |
| KITCHEN / LIVING ROOM | 32,52 m <sup>2</sup> |

### **MEZZANINE**

| BEDROOM 8,83 m²   BATHROOM / WC 3,53 m²   VERANDA (UNDER ROOF) 5,12 m²   TOTAL 45 m² | al                                 | Veranda is ontional   |
|--------------------------------------------------------------------------------------|------------------------------------|-----------------------|
| BATHROOM / WC 3,53 m <sup>2</sup>                                                    | 45 m²                              | TOTAL                 |
| ,                                                                                    | <b>7.00F</b> ) 5,12 m <sup>2</sup> | VERANDA (UNDER ROOF)  |
| BEDROOM 8,83 m <sup>2</sup>                                                          | 3,53 m <sup>2</sup>                | BATHROOM / WC         |
|                                                                                      | 8,83 m <sup>2</sup>                | BEDROOM               |
| KITCHEN / LIVING ROOM 27,52 m <sup>2</sup>                                           | 00M 27,52 m <sup>2</sup>           | KITCHEN / LIVING ROOM |