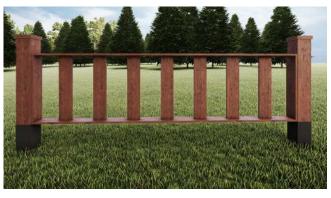

ensions**

| KITCHEN              | 25 m <sup>2</sup> |
|----------------------|-------------------|
| TOTAL                | 25 m²             |
| Veranda is optional. |                   |

#### 5 m Entrance Floor Dimensions

| LIVING ROOM          | 25 m² |
|----------------------|-------|
| TOTAL                | 25 m² |
| Veranda is optional. |       |

#### 12 m Entrance Floor Dimensions

| LIVING ROOM          | 56,47 m <sup>2</sup> |
|----------------------|----------------------|
| BATHROOM / WC        | 3,53 m <sup>2</sup>  |
| TOTAL                | 60 m <sup>2</sup>    |
| Veranda is optional. |                      |

























## **INSTALLATION SCHEME**











## **DOOR & WINDOW MODELS**







## **FENCE MODELS**



– MODEL 1 ———— MODEL 2 ———— MODEL 3 –









## **ROOF DETAILS**





## **COLOR CHART**





There maybe color distortion and differences in digital catalogs. Please compare with real products.

## **CERTIFICATES**