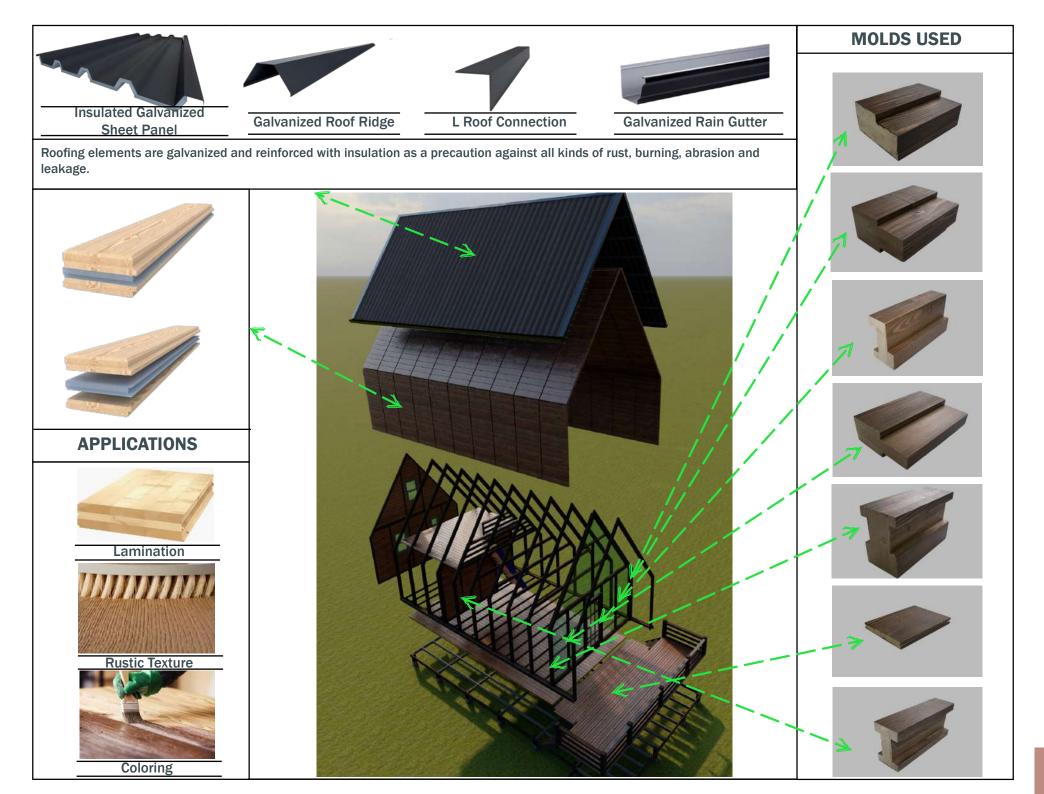

the concrete structures.



#### **Textured Wood**

We clean the upper layer of the wood that will rot in the first 20 years by revealing its organic texture with natural techniques. Thus, we provide an aesthetic appearance to exterior and interior spaces with this process while extending the life of the wood against external factors.



#### **Innovative Foundation System**

We make solid foundation applications that can be easily applied to all types of terrain without the need for concrete and additional reinforcement as a result of the pile foundation system we have developed.



#### **Fire Resistance**

Our house models offer maximum fire resistance with its flame retardant features such as our special formula impregnated paint and fireproof insulation board in wooden wall panels.



## **CODE DESCRIPTION**





## **MOLDS AND USAGE AREAS**











## **MOLDS AND USAGE AREAS**







Height is 4 meters.



## **MOLDS AND USAGE AREAS**



### **DUAL COMBINATION**



#### **TRIPLE COMBINATIONS**



#### **MOLD FEATURES**

- The side heights of the molds are 2.5 meters and they can be combined side by side.
- Molds of desired size and number can be combined in different ways.
- It is suitable for use in many types of buildings such as living spaces, offices, restaurants and markets.
- Veranda, parking lot, winter garden and pergola can be added to the design in desired dimensions.























## - SAMPLE FLOOR PLANS -

### **GROUND FLOOR**



### **MEZZANINE**



| Veranda is optional.  |                      |
|-----------------------|--------------------