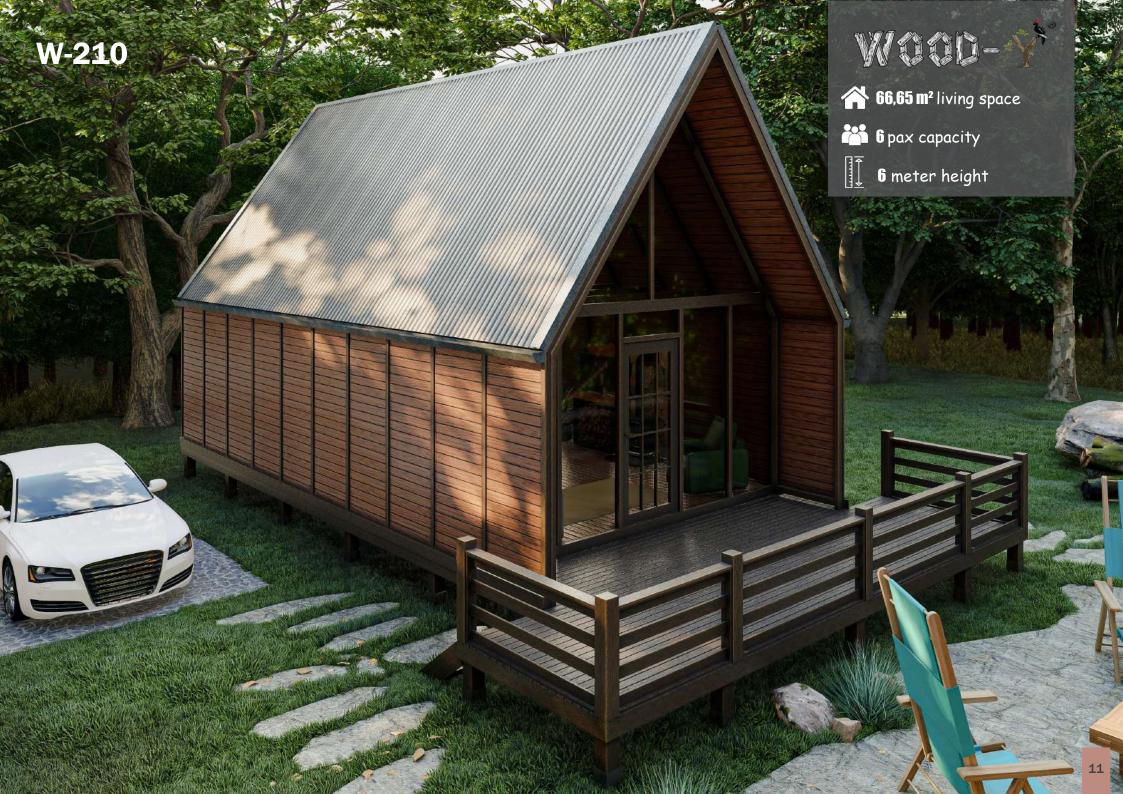

e models offer maximum fire resistance with its flame retardant features such as our special formula impregnated paint and fireproof insulation board in wooden wall panels.



## **CODE DESCRIPTION**





## **MOLDS AND USAGE AREAS**











## **MOLDS AND USAGE AREAS**







Height is 4 meters.



## **MOLDS AND USAGE AREAS**



### **DUAL COMBINATION**



#### **TRIPLE COMBINATIONS**



#### **MOLD FEATURES**

- The side heights of the molds are 2.5 meters and they can be combined side by side.
- Molds of desired size and number can be combined in different ways.
- It is suitable for use in many types of buildings such as living spaces, offices, restaurants and markets.
- Veranda, parking lot, winter garden and pergola can be added to the design in desired dimensions.























## - SAMPLE FLOOR PLANS -

### **GROUND FLOOR**



### **MEZZANINE**



| Veranda is optional.  |                      |
|-----------------------|----------------------|
| TOTAL                 | 50 m <sup>2</sup>    |
| VERANDA (UNDER ROOF)  | 5,12 m <sup>2</sup>  |
| BATHROOM / WC         | 3,53 m <sup>2</sup>  |
| BEDROOM               | 8,83 m <sup>2</sup>  |
| KITCHEN / LIVING ROOM | 32,52 m <sup>2</sup> |

| BEDROOM | 18,65 m <sup>2</sup> |
|---------|----------------------|
| TOTAL   | 18,65 m²             |









## **SAMPLE FLOOR PLANS**

## **GROUND FLOOR**



### **MEZZANINE**



| BEDROOM 8,83 m²   BATHROOM / WC 3,53 m²   VERANDA (UNDER ROOF) 5,12 m²   TOTAL 45 m² | al                                 | Veranda is ontional   |
|----------------------------------------