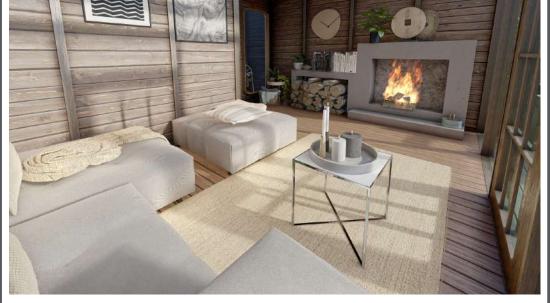

### SAMPLE FLOOR PLANS

#### GROUND FLOOR



| KITCHEN / LIVING ROOM | 22,52 m <sup>2</sup> |
|-----------------------|----------------------|
| BEDROOM               | 8,83 m <sup>2</sup>  |
| BATHROOM / WC         | 3,53 m <sup>2</sup>  |
| VERANDA (UNDER ROOF)  | 5,12 m <sup>2</sup>  |
| TOTAL                 | 40 m²                |
| Veranda is optional.  |                      |









### SAMPLE FLOOR PLANS

#### **GROUND FLOOR**



| KITCHEN / LIVING ROOM | 17,52 m²            |
|-----------------------|---------------------|
| BEDROOM               | 8,83 m <sup>2</sup> |
| BATHROOM / WC         | 3,53 m <sup>2</sup> |
| VERANDA (UNDER ROOF)  | 5,12 m <sup>2</sup> |
| TOTAL                 | 35 m²               |
| Veranda is optional.  |                     |









### **SAMPLE FLOOR PLANS**

### **GROUND FLOOR**



| KITCHEN / LIVING ROOM | 12,52 m²            |
|-----------------------|---------------------|
| BEDROOM               | 8,83 m <sup>2</sup> |
| BATHROOM / WC         | 3,53 m <sup>2</sup> |
| VERANDA (UNDER ROOF)  | 5,12 m <sup>2</sup> |
| TOTAL                 | 30 m²               |
| Veranda is optional.  |                     |







## **SAMPLE FLOOR PLANS**

### **GROUND FLOOR**



#### MEZZANINE



### **7m Entrance Floor Dimensions**

| LIVING ROOM          | 17,52 m <sup>2</sup> |
|----------------------|----------------------|
| BEDROOM              | 8,83 m <sup>2</sup>  |
| BATHROOM / WC        | 3,53 m <sup>2</sup>  |
| VERANDA (UNDER ROOF) | 5,12 m <sup>2</sup>  |
| TOTAL                | 35 m²                |
| Verand