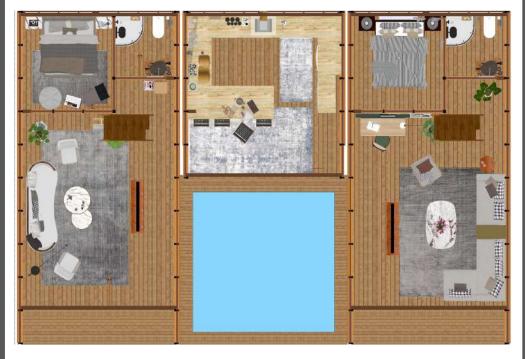

up>  |
| BATHROOM / WC        | 3,53 m <sup>2</sup>  |
| VERANDA (UNDER ROOF) | 5,12 m <sup>2</sup>  |
| TOTAL                | 35 m²                |
| Veranda is optional. |                      |

#### 7m Mezzanine Floor Dimensions

| BEDROOM | 29,77 m <sup>2</sup> |
|---------|----------------------|
| BALCONY | 10 m <sup>2</sup>    |
| TOTAL   | 39,77 m <sup>2</sup> |

#### 9 m Entrance Floor Dimensions

| LIVING ROOM          | 26,5 m <sup>2</sup>  |
|----------------------|----------------------|
| KITCHEN              | 13,38 m <sup>2</sup> |
| VERANDA (UNDER ROOF) | 5,12 m <sup>2</sup>  |
| TOTAL                | 45 m <sup>2</sup>    |
| Veranda is optional. |                      |



























## W-210-205-210



## **SAMPLE FLOOR PLANS -**

#### **GROUND FLOOR**





**MEZZANINE** 

#### **10** m Entrance Floor Dimensions

| LIVING ROOM          | 32,52 m <sup>2</sup> |
|----------------------|----------------------|
| BEDROOM              | 8,83 m²              |
| BATHROOM / WC        | 3,53 m <sup>2</sup>  |
| VERANDA (UNDER ROOF) | 5,12 m <sup>2</sup>  |
| TOTAL                | 50 m²                |
| Veranda is optional. |                      |

#### 10 m Mezzanine Floor Dimensions

| BEDROOM | 16,65 m <sup>2</sup> |
|---------|----------------------|
| TOTAL   | 16,65 m <sup>2</sup> |

#### **5 m Entrance Floor Dimensions**

| KITCHEN              | 25 m <sup>2</sup> |
|----------------------|-------------------|
| Toplam               | TOTAL             |
| Veranda is optional. |                   |



























## W-212-20