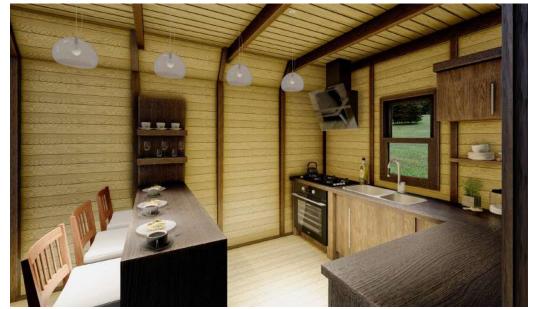

| 45 m²                              | TOTAL                 |
| ,                                                                                    | <b>7.00F</b> ) 5,12 m <sup>2</sup> | VERANDA (UNDER ROOF)  |
| BEDROOM 8,83 m <sup>2</sup>                                                          | 3,53 m <sup>2</sup>                | BATHROOM / WC         |
|                                                                                      | 8,83 m <sup>2</sup>                | BEDROOM               |
| KITCHEN / LIVING ROOM 27,52 m <sup>2</sup>                                           | 00M 27,52 m <sup>2</sup>           | KITCHEN / LIVING ROOM |

| BEDROOM | 17,65 m <sup>2</sup> |
|---------|----------------------|
| TOTAL   | 17,65 m <sup>2</sup> |









## **SAMPLE FLOOR PLANS**





| Veranda is ontional   |                      |
|-----------------------|----------------------|
| TOTAL                 | 40 m <sup>2</sup>    |
| VERANDA (UNDER ROOF)  | 5,12 m <sup>2</sup>  |
| BATHROOM / WC         | 3,53 m <sup>2</sup>  |
| BEDROOM               | 8,83 m <sup>2</sup>  |
| KITCHEN / LIVING ROOM | 22,52 m <sup>2</sup> |

| BEDROOM | 16,65 m <sup>2</sup> |
|---------|----------------------|
| TOTAL   | 16,65 m <sup>2</sup> |











### SAMPLE FLOOR PLANS

#### GROUND FLOOR



| KITCHEN / LIVING ROOM | 22,52 m <sup>2</sup> |
|-----------------------|----------------------|
| BEDROOM               | 8,83 m <sup>2</sup>  |
| BATHROOM / WC         | 3,53 m <sup>2</sup>  |
| VERANDA (UNDER ROOF)  | 5,12 m <sup>2</sup>  |
| TOTAL