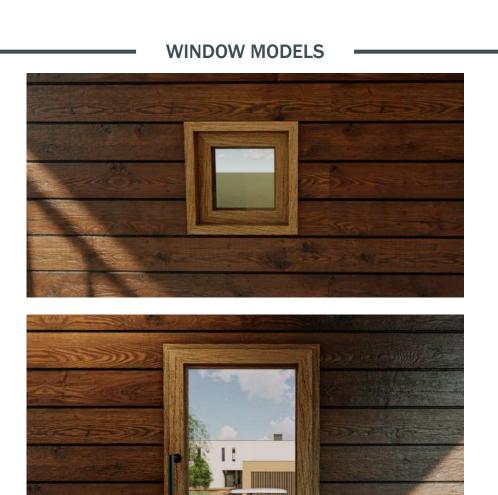

PLANS -----

### **GROUND FLOOR**



#### **5 m Entrance Floor Dimensions**

| KITCHEN              | 25 m <sup>2</sup> |
|----------------------|-------------------|
| TOTAL                | 25 m²             |
| Veranda is optional. |                   |

#### 5 m Entrance Floor Dimensions

| LIVING ROOM          | 25 m² |
|----------------------|-------|
| TOTAL                | 25 m² |
| Veranda is optional. |       |

#### 12 m Entrance Floor Dimensions

| LIVING ROOM          | 56,47 m <sup>2</sup> |
|----------------------|----------------------|
| BATHROOM / WC        | 3,53 m <sup>2</sup>  |
| TOTAL                | 60 m <sup>2</sup>    |
| Veranda is optional. |                      |

























## **INSTALLATION SCHEME**











## **DOOR & WINDOW MODELS**







## **FENCE MODELS**



– MODEL 1 ———— MODEL 2 ———— MODEL 3 –









## **ROOF DETAILS**





## **COLOR CHART**





There maybe color distortion and differences in digital catalogs. Please compare with real products.

## **CERTIFICATES**