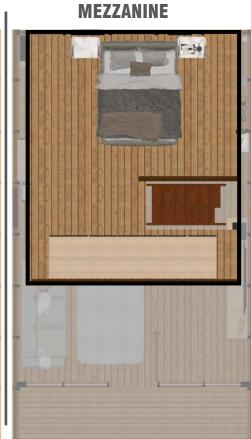

### **MEZZANINE**

| Veranda is optional.  |                      |
|-----------------------|----------------------|
| TOTAL                 | 50 m <sup>2</sup>    |
| VERANDA (UNDER ROOF)  | 5,12 m <sup>2</sup>  |
| BATHROOM / WC         | 3,53 m <sup>2</sup>  |
| BEDROOM               | 8,83 m <sup>2</sup>  |
| KITCHEN / LIVING ROOM | 32,52 m <sup>2</sup> |