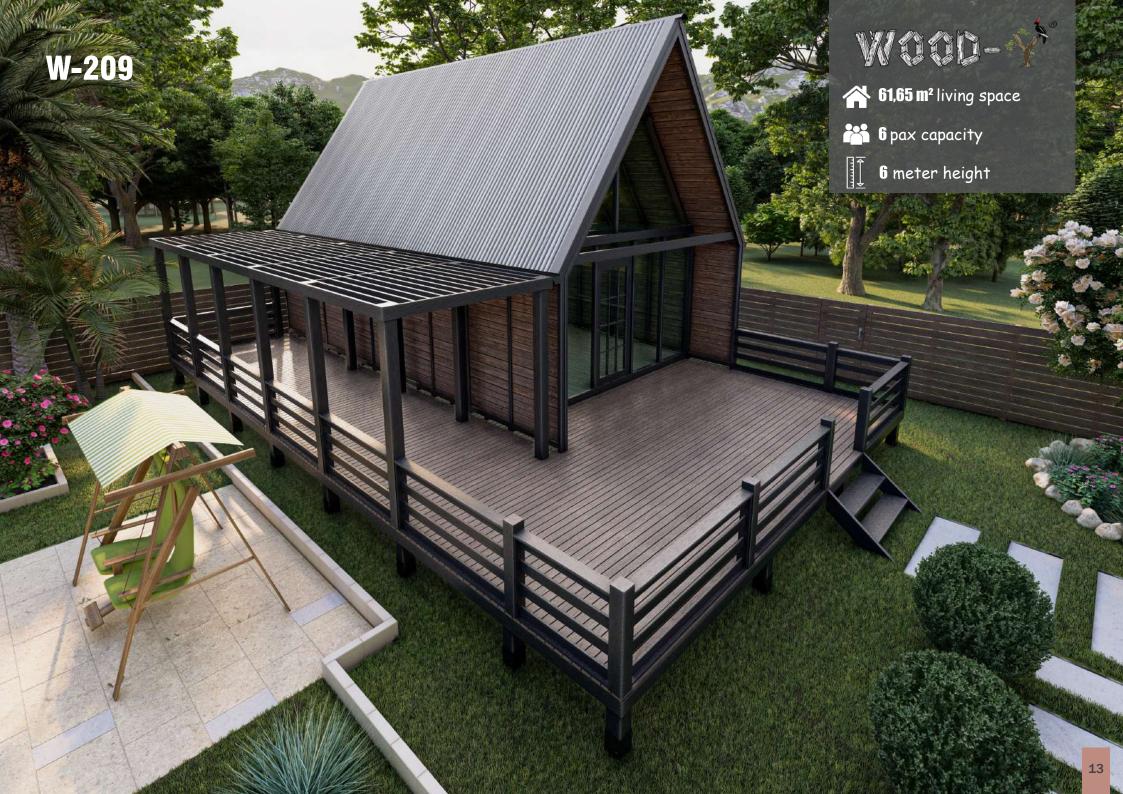

and number can be combined in different ways.
- It is suitable for use in many types of buildings such as living spaces, offices, restaurants and markets.
- Veranda, parking lot, winter garden and pergola can be added to the design in desired dimensions.























## - SAMPLE FLOOR PLANS -

### **GROUND FLOOR**



### **MEZZANINE**



| Veranda is optional.  |                      |
|-----------------------|----------------------|
| TOTAL                 | 50 m <sup>2</sup>    |
| VERANDA (UNDER ROOF)  | 5,12 m <sup>2</sup>  |
| BATHROOM / WC         | 3,53 m <sup>2</sup>  |
| BEDROOM               | 8,83 m <sup>2</sup>  |
| KITCHEN / LIVING ROOM | 32,52 m <sup>2</sup> |

| BEDROOM | 18,65 m <sup>2</sup> |
|---------|----------------------|
| TOTAL   | 18,65 m²             |









## **SAMPLE FLOOR PLANS**

## **GROUND FLOOR**



### **MEZZANINE**



| BEDROOM 8,83 m²   BATHROOM / WC 3,53 m²   VERANDA (UNDER ROOF) 5,12 m²   TOTAL 45 m² | al                                 | Veranda is ontional   |
|--------------------------------------------------------------------------------------|------------------------------------|-----------------------|
| BATHROOM / WC 3,53 m <sup>2</sup>                                                    | 45 m²                              | TOTAL                 |
| ,                                                                                    | <b>7.00F</b> ) 5,12 m <sup>2</sup> | VERANDA (UNDER ROOF)  |
| BEDROOM 8,83 m <sup>2</sup>                                                          | 3,53 m <sup>2</sup>