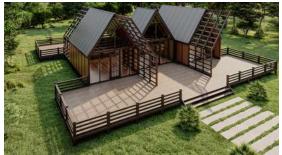

### **DUAL COMBINATION**

#### **TRIPLE COMBINATIONS**

#### **MOLD FEATURES**

- The side heights of the molds are 2.5 meters and they can be combined side by side.
- Molds of desired size and number can be combined in different ways.
- It is suitable for use in many types of buildings such as living spaces, offices, restaurants and markets.
- Veranda, parking lot, winter garden and pergola can be added to the design in desired dimensions.