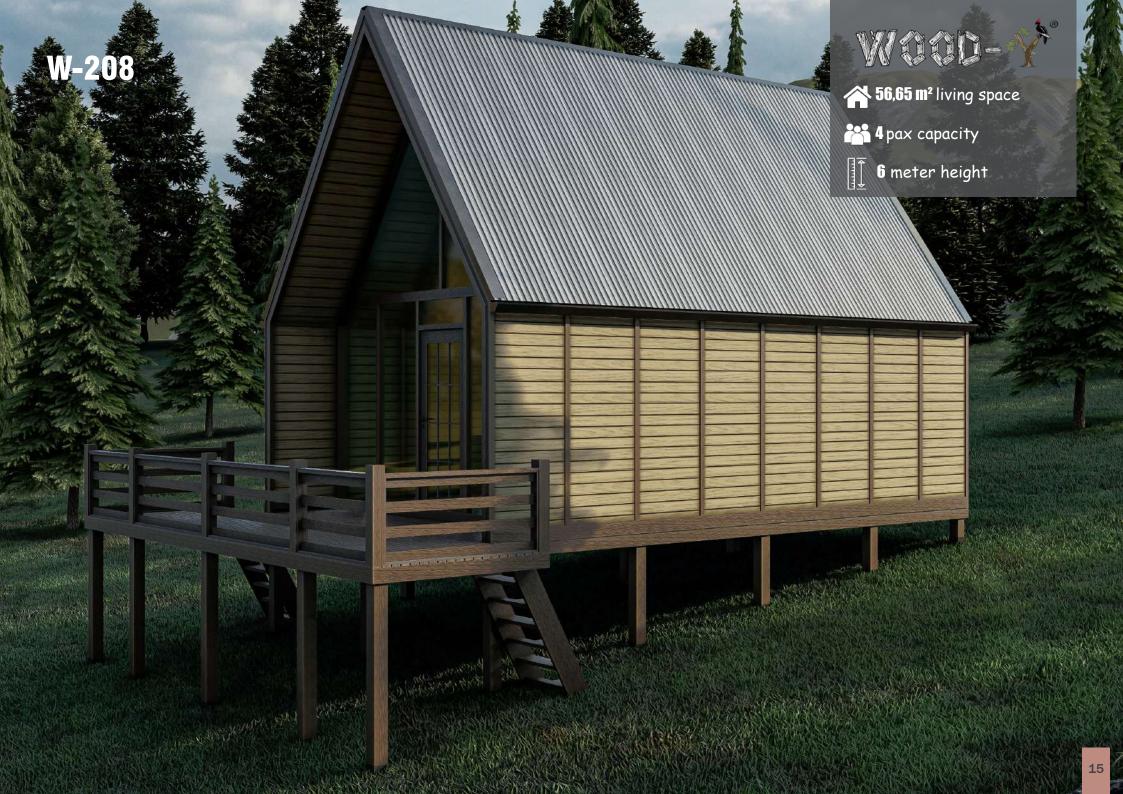

| 45 m²                              | TOTAL                 |
| ,                                                                                    | <b>7.00F</b> ) 5,12 m <sup>2</sup> | VERANDA (UNDER ROOF)  |
| BEDROOM 8,83 m <sup>2</sup>                                                          | 3,53 m <sup>2</sup>                | BATHROOM / WC         |
|                                                                                      | 8,83 m <sup>2</sup>                | BEDROOM               |
| KITCHEN / LIVING ROOM 27,52 m <sup>2</sup>                                           | 00M 27,52 m <sup>2</sup>           | KITCHEN / LIVING ROOM |

| BEDROOM | 17,65 m <sup>2</sup> |
|---------|----------------------|
| TOTAL   | 17,65 m <sup>2</sup> |









## **SAMPLE FLOOR PLANS**





| Veranda is ontional   |                      |
|-----------------------|----------------------|
| TOTAL                 | 40 m <sup>2</sup>    |
| VERANDA (UNDER ROOF)  | 5,12 m <sup>2</sup>  |
| BATHROOM / WC         | 3,53 m <sup>2</sup>  |
| BEDROOM               | 8,83 m <sup>2</sup>  |
| KITCHEN / LIVING ROOM | 22,52 m <sup>2</sup> |

| BEDROOM | 16,65 m <sup>2</sup> |
|---------|----------------------|
| TOTAL   | 16,65 m <sup>2</sup> |











### SAMPLE FLOOR PLANS

#### GROUND FLOOR



| KITCHEN / LIVING ROOM | 22,52 m <sup>2</sup> |
|-----------------------|----------------------|
| BEDROOM               | 8,83 m <sup>2</sup>  |
| BATHROOM / WC         | 3,53 m <sup>2</sup>  |
| VERANDA (UNDER ROOF)  | 5,12 m <sup>2</sup>  |
| TOTAL