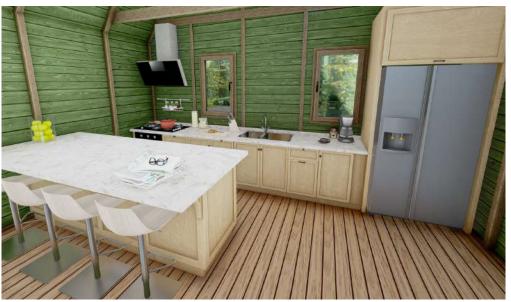

#### 9 m Entrance Floor Dimensions

| LIVING ROOM          | 26,5 m <sup>2</sup>  |
|----------------------|----------------------|
| KITCHEN              | 13,38 m <sup>2</sup> |
| VERANDA (UNDER ROOF) | 5,12 m <sup>2</sup>  |
| TOTAL                | 45 m <sup>2</sup>    |
| Veranda is optional. |                      |