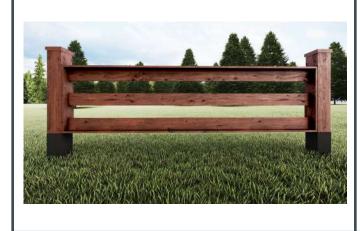

imensions**

| KITCHEN              | 25 m <sup>2</sup> |
|----------------------|-------------------|
| TOTAL                | 25 m²             |
| Veranda is optional. |                   |

#### 5 m Entrance Floor Dimensions

| LIVING ROOM          | 25 m² |
|----------------------|-------|
| TOTAL                | 25 m² |
| Veranda is optional. |       |

#### 12 m Entrance Floor Dimensions

| LIVING ROOM          | 56,47 m <sup>2</sup> |
|----------------------|----------------------|
| BATHROOM / WC        | 3,53 m <sup>2</sup>  |
| TOTAL                | 60 m <sup>2</sup>    |
| Veranda is optional. |                      |

























## **INSTALLATION SCHEME**











## **DOOR & WINDOW MODELS**







## **FENCE MODELS**



– MODEL 1 ———— MODEL 2 ———— MODEL 3 –









## **ROOF DETAILS**





## **COLOR CHART**





There maybe color distortion and differences in digital catalogs. Please compare with real products.

## **CERTIFICATES**