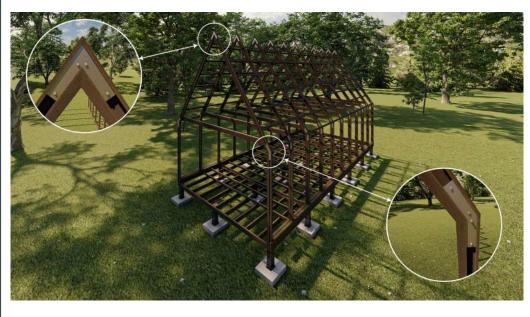

# W-212-205-205



## - SAMPLE FLOOR PLANS -----

### **GROUND FLOOR**



#### **5 m Entrance Floor Dimensions**

| KITCHEN              | 25 m <sup>2</sup> |
|----------------------|-------------------|
| TOTAL                | 25 m²             |
| Veranda is optional. |                   |

#### 5 m Entrance Floor Dimensions

| LIVING ROOM          | 25 m² |
|----------------------|-------|
| TOTAL                | 25 m² |
| Veranda is optional. |       |

#### 12 m Entrance Floor Dimensions

| LIVING ROOM          | 56,47 m <sup>2</sup> |
|----------------------|----------------------|
| BATHROOM / WC        | 3,53 m <sup>2</sup>  |
| TOTAL                | 60 m <sup>2</sup>    |
| Veranda is optional. |                      |

























## **INSTALLATION SCHEME**











## **DOOR & WINDOW MODELS**







## **FENCE MODELS**



– MODEL 1 ———— MODEL 2 ———— MODEL 3 –









## **ROOF DETAILS**





## **COLOR CHART**





There maybe color distortion and differences in digital catalogs. Please compare with real products.

## **CERTIFICATES**