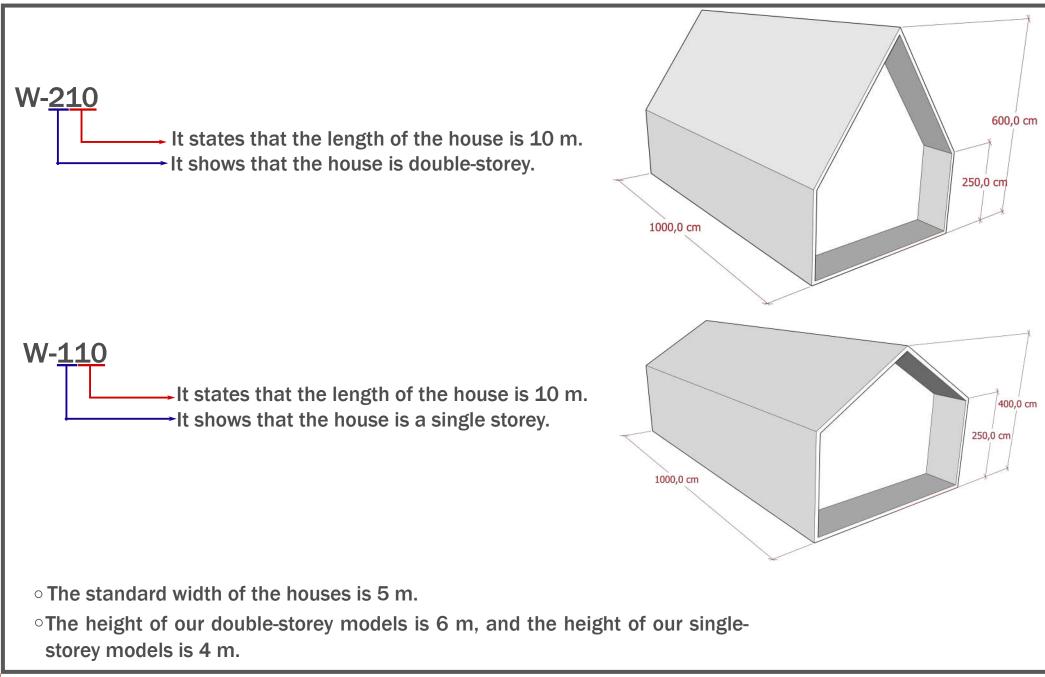

#### **Textured Wood**

We clean the upper layer of the wood that will rot in the first 20 years by revealing its organic texture with natural techniques. Thus, we provide an aesthetic appearance to exterior and interior spaces with this process while extending the life of the wood against external factors.



#### **Innovative Foundation System**

We make solid foundation applications that can be easily applied to all types of terrain without the need for concrete and additional reinforcement as a result of the pile foundation system we have developed.



#### **Fire Resistance**

Our house models offer maximum fire resistance with its flame retardant features such as our special formula impregnated paint and fireproof insulation board in wooden wall panels.



## **CODE DESCRIPTION**





## **MOLDS AND USAGE AREAS**











## **MOLDS AND USAGE AREAS**







Height is 4 meters.



## **MOLDS AND USAGE AREAS**



### **DUAL COMBINATION**



#### **TRIPLE COMBINATIONS**



#### **MOLD FEATURES**

- The side heights of the molds are 2.5 meters and they can be combined side by side.
- Molds of desired size and number can be combined in different ways.
- It is suitable for use in many types of buildings such as living spaces, offices, restaurants and markets.
- Veranda, parking lot, winter garden and pergola can be added to the design in desired dimensions.























## - SAMPLE FLOOR PLANS -

### **GROUND FLOOR**



### **MEZZANINE**



| Veranda is optional.  |                      |
|-----------------------|----------------------|
| TOTAL                 |