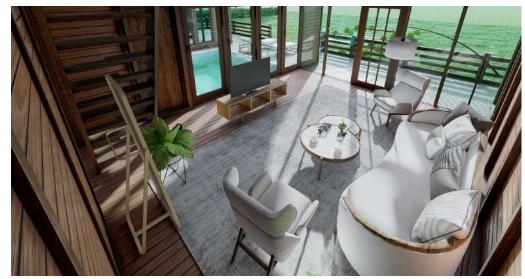

## **SAMPLE FLOOR PLANS**

| Veranda is ontional   |                      |
|-----------------------|----------------------|
| TOTAL                 | 40 m <sup>2</sup>    |
| VERANDA (UNDER ROOF)  | 5,12 m <sup>2</sup>  |
| BATHROOM / WC         | 3,53 m <sup>2</sup>  |
| BEDROOM               | 8,83 m <sup>2</sup>  |
| KITCHEN / LIVING ROOM | 22,52 m <sup>2</sup> |