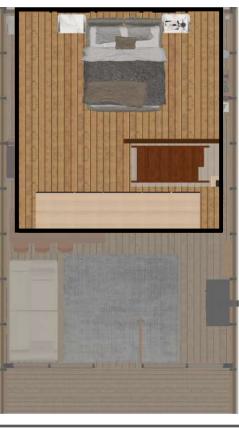

### **MEZZANINE**

| BEDROOM 8,83 m²   BATHROOM / WC 3,53 m²   VERANDA (UNDER ROOF) 5,12 m²   TOTAL 45 m² | al                                 | Veranda is ontional   |
|--------------------------------------------------------------------------------------|------------------------------------|-----------------------|
| BATHROOM / WC 3,53 m <sup>2</sup>                                                    | 45 m²                              | TOTAL                 |
| ,                                                                                    | <b>7.00F</b> ) 5,12 m <sup>2</sup> | VERANDA (UNDER ROOF)  |
| BEDROOM 8,83 m <sup>2</sup>                                                          | 3,53 m <sup>2</sup>                | BATHROOM / WC         |
|                                                                                      | 8,83 m <sup>2</sup>                | BEDROOM               |
| KITCHEN / LIVING ROOM 27,52 m <sup>2</sup>                                           | 00M 27,52 m <sup>2</sup>           | KITCHEN / LIVING ROOM |

| BEDROOM | 17,65 m <sup>2</sup> |
|---------|----------------------|
| TOTAL   | 17,65 m <sup>2</sup> |