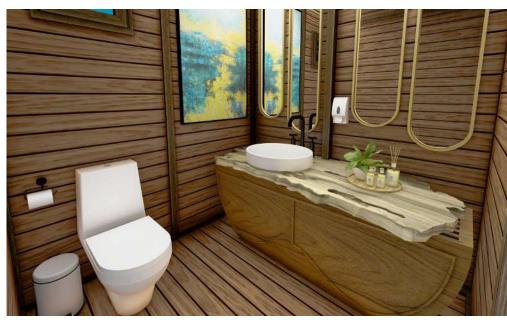

### **MEZZANINE**

| Veranda is optional.  |                      |
|-----------------------|----------------------|
| TOTAL                 | 50 m <sup>2</sup>    |
| VERANDA (UNDER ROOF)  | 5,12 m <sup>2</sup>  |
| BATHROOM / WC         | 3,53 m <sup>2</sup>  |
| BEDROOM               | 8,83 m <sup>2</sup>  |
| KITCHEN / LIVING ROOM | 32,52 m <sup>2</sup> |