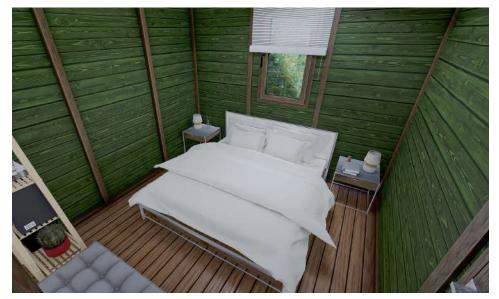

## - SAMPLE FLOOR PLANS -

### **GROUND FLOOR**

### **MEZZANINE**

| Veranda is optional.  |                      |
|-----------------------|----------------------|
| TOTAL                 | 50 m <sup>2</sup>    |
| VERANDA (UNDER ROOF)  | 5,12 m <sup>2</sup>  |
| BATHROOM / WC         | 3,53 m <sup>2</sup>  |
| BEDROOM               | 8,83 m <sup>2</sup>  |
| KITCHEN / LIVING ROOM | 32,52 m <sup>2</sup> |