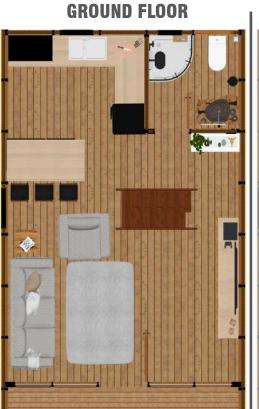

m²                              | TOTAL                 |
| ,                                                                                    | <b>7.00F</b> ) 5,12 m <sup>2</sup> | VERANDA (UNDER ROOF)  |
| BEDROOM 8,83 m <sup>2</sup>                                                          | 3,53 m <sup>2</sup>                | BATHROOM / WC         |
|                                                                                      | 8,83 m <sup>2</sup>                | BEDROOM               |
| KITCHEN / LIVING ROOM 27,52 m <sup>2</sup>                                           | 00M 27,52 m <sup>2</sup>           | KITCHEN / LIVING ROOM |

| BEDROOM | 17,65 m <sup>2</sup> |
|---------|----------------------|
| TOTAL   | 17,65 m <sup>2</sup> |









## **SAMPLE FLOOR PLANS**





| Veranda is ontional   |                      |
|-----------------------|----------------------|
| TOTAL                 | 40 m <sup>2</sup>    |
| VERANDA (UNDER ROOF)  | 5,12 m <sup>2</sup>  |
| BATHROOM / WC         | 3,53 m <sup>2</sup>  |
| BEDROOM               | 8,83 m <sup>2</sup>  |
| KITCHEN / LIVING ROOM | 22,52 m <sup>2</sup> |

| BEDROOM | 16,65 m <sup>2</sup> |
|---------|----------------------|
| TOTAL   | 16,65 m <sup>2</sup> |











### SAMPLE FLOOR PLANS

#### GROUND FLOOR



| KITCHEN / LIVING ROOM | 22,52 m <sup>2</sup> |
|-----------------------|----------------------|
| BEDROOM               | 8,83 m <sup>2</sup>  |
| BATHROOM / WC         | 3,53 m <sup>2</sup>  |
| VERANDA (UNDER ROOF)  | 5,12 m <sup>2</sup>  |
| TOTAL                 | 40 m²