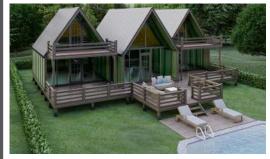

Our house models offer maximum fire resistance with its flame retardant features such as our special formula impregnated paint and fireproof insulation board in wooden wall panels.



## **CODE DESCRIPTION**





## **MOLDS AND USAGE AREAS**











## **MOLDS AND USAGE AREAS**







Height is 4 meters.



## **MOLDS AND USAGE AREAS**



### **DUAL COMBINATION**



#### **TRIPLE COMBINATIONS**



#### **MOLD FEATURES**

- The side heights of the molds are 2.5 meters and they can be combined side by side.
- Molds of desired size and number can be combined in different ways.
- It is suitable for use in many types of buildings such as living spaces, offices, restaurants and markets.
- Veranda, parking lot, winter garden and pergola can be added to the design in desired dimensions.























## - SAMPLE FLOOR PLANS -

### **GROUND FLOOR**



### **MEZZANINE**



| Veranda is optional.  |                      |
|-----------------------|----------------------|
| TOTAL                 | 50 m <sup>2</sup>    |
| VERANDA (UNDER ROOF)  | 5,12 m <sup>2</sup>  |
| BATHROOM / WC         | 3,53 m <sup>2</sup>  |
| BEDROOM               | 8,83 m <sup>2</sup>  |
| KITCHEN / LIVING ROOM | 32,52 m <sup>2</sup> |

| BEDROOM | 18,65 m <sup>2</sup> |
|---------|----------------------|
| TOTAL   | 18,65 m²             |









## **SAMPLE FLOOR PLANS**

## **GROUND FLOOR**



### **MEZZANINE**



| BEDROOM 8,83 m²   BATHROOM / WC 3,53 m²   VERANDA (UNDER ROOF) 5,12 m²   TOTAL 45 m² | al                                 | Veranda is ontional   |
|------------------------------