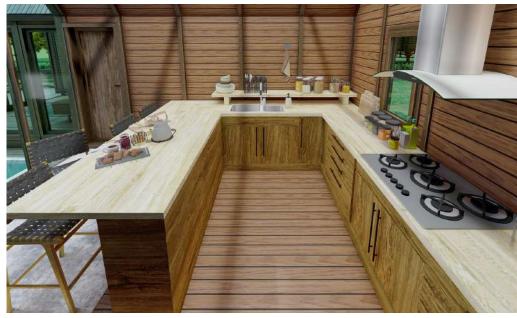

#### **5 m Entrance Floor Dimensions**

| KITCHEN              | 25 m <sup>2</sup> |
|----------------------|-------------------|
| Toplam               | TOTAL             |
| Veranda is optional. |                   |

#### **5 m Entrance Floor Dimensions**

| KITCHEN              | 25 m <sup>2</sup> |
|----------------------|-------------------|
| TOTAL                | 25 m²             |
| Veranda is optional. |                   |