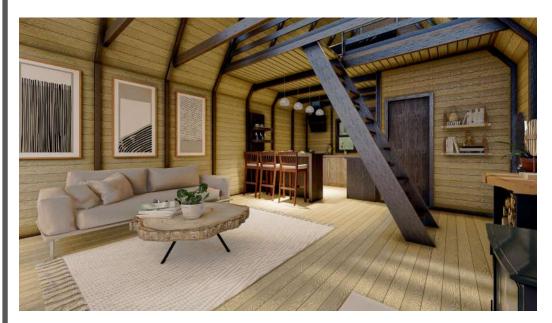

| 45 m²                              | TOTAL                 |
| ,                                                                                    | <b>7.00F</b> ) 5,12 m <sup>2</sup> | VERANDA (UNDER ROOF)  |
| BEDROOM 8,83 m <sup>2</sup>                                                          | 3,53 m <sup>2</sup>                | BATHROOM / WC         |
|                                                                                      | 8,83 m <sup>2</sup>                | BEDROOM               |
| KITCHEN / LIVING ROOM 27,52 m <sup>2</sup>                                           | 00M 27,52 m <sup>2</sup>           | KITCHEN / LIVING ROOM |

| BEDROOM | 17,65 m <sup>2</sup> |
|---------|----------------------|
| TOTAL   | 17,65 m <sup>2</sup> |









## **SAMPLE FLOOR PLANS**





| Veranda is ontional   |                      |
|-----------------------|----------------------|
| TOTAL                 | 40 m <sup>2</sup>    |
| VERANDA (UNDER ROOF)  | 5,12 m <sup>2</sup>  |
| BATHROOM / WC         | 3,53 m <sup>2</sup>  |
| BEDROOM               | 8,83 m <sup>2</sup>  |
| KITCHEN / LIVING ROOM | 22,52 m <sup>2</sup> |

| BEDROOM | 16,65 m <sup>2</sup> |
|---------|----------------------|
| TOTAL   | 16,65 m <sup>2</sup> |











### SAMPLE FLOOR PLANS

#### GROUND FLOOR



| KITCHEN / LIVING ROOM | 22,52 m <sup>2</sup> |
|-----------------------|----------------------|
| BEDROOM               | 8,83 m <sup>2</sup>  |
| BATHROOM / WC         | 3,53 m <sup>2</sup>  |
| VERANDA (UNDER ROOF)  | 5,12 m <sup>2</sup>  |
| TOTAL