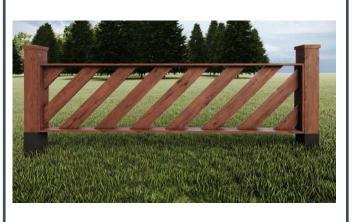

sions**

| KITCHEN              | 25 m <sup>2</sup> |
|----------------------|-------------------|
| TOTAL                | 25 m²             |
| Veranda is optional. |                   |

#### 5 m Entrance Floor Dimensions

| LIVING ROOM          | 25 m² |
|----------------------|-------|
| TOTAL                | 25 m² |
| Veranda is optional. |       |

#### 12 m Entrance Floor Dimensions

| LIVING ROOM          | 56,47 m <sup>2</sup> |
|----------------------|----------------------|
| BATHROOM / WC        | 3,53 m <sup>2</sup>  |
| TOTAL                | 60 m <sup>2</sup>    |
| Veranda is optional. |                      |

























## **INSTALLATION SCHEME**











## **DOOR & WINDOW MODELS**







## **FENCE MODELS**



– MODEL 1 ———— MODEL 2 ———— MODEL 3 –









## **ROOF DETAILS**





## **COLOR CHART**





There maybe color distortion and differences in digital catalogs. Please compare with real products.

## **CERTIFICATES**