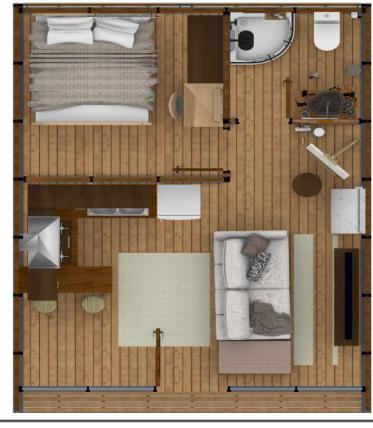

## - SAMPLE FLOOR PLANS -

### **GROUND FLOOR**

### **MEZZANINE**

| Veranda is optional.  |                      |
|-----------------------|----------------------|
| TOTAL                 | 50 m <sup>2</sup>    |
| VERANDA (UNDER ROOF)  | 5,12 m <sup>2</sup>  |
| BATHROOM / WC         | 3,53 m <sup>2</sup>  |
| BEDROOM               | 8,83 m <sup>2</sup>  |
| KITCHEN / LIVING ROOM | 32,52 m <sup>2</sup> |