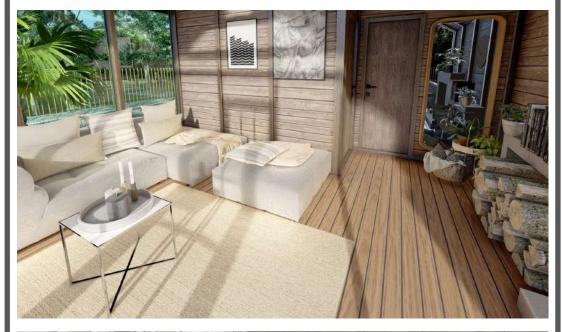

|











### SAMPLE FLOOR PLANS

#### GROUND FLOOR



| KITCHEN / LIVING ROOM | 22,52 m <sup>2</sup> |
|-----------------------|----------------------|
| BEDROOM               | 8,83 m <sup>2</sup>  |
| BATHROOM / WC         | 3,53 m <sup>2</sup>  |
| VERANDA (UNDER ROOF)  | 5,12 m <sup>2</sup>  |
| TOTAL                 | 40 m²                |
| Veranda is optional.  |                      |









### SAMPLE FLOOR PLANS

#### **GROUND FLOOR**



| KITCHEN / LIVING ROOM | 17,52 m²            |
|-----------------------|---------------------|
| BEDROOM               | 8,83 m <sup>2</sup> |
| BATHROOM / WC         | 3,53 m <sup>2</sup> |
| VERANDA (UNDER ROOF)  | 5,12 m <sup>2</sup> |
| TOTAL                 | 35 m²               |
| Veranda is optional.  |                     |









### **SAMPLE FLOOR PLANS**

### **GROUND FLOOR**



| KITCHEN / LIVING ROOM | 12,52 m²            |
|-----------------------|---------------------|
| BEDROOM               | 8,83 m <sup>2</sup> |
| BATHROOM / WC         | 3,53 m <sup>2</sup> |
| VERANDA (UNDER ROOF)  | 5,12 m <sup>2</sup> |
| TOTAL                 | 30 m²               |
| Veranda is optional.  |                     |







## **SAMPLE FLOOR PLANS**

### **GROUND FLOOR**



#### MEZZANINE



### **7m Entrance Floor Dimensions**

| LIVING ROOM          | 17,52 m <sup>2</sup> |
|----------------------|----------------------|
| BEDROOM              | 8,83 m <sup>2</sup>  |
| BATHROOM / WC        | 3,53 m <sup>2</sup>  |
| VERANDA (UNDER ROOF) | 5,12 m <sup>2</sup>  |
| TOTAL                | 35 m²                |
| Vera