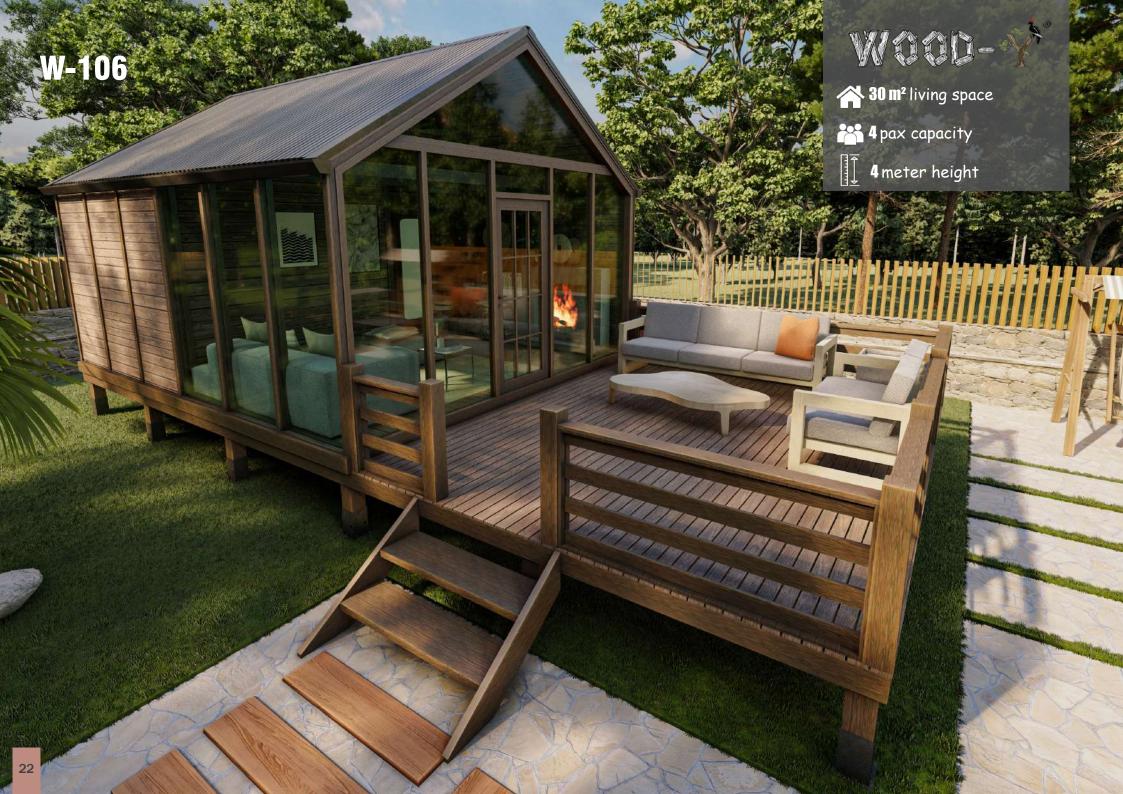

up> |











### SAMPLE FLOOR PLANS

#### GROUND FLOOR



| KITCHEN / LIVING ROOM | 22,52 m <sup>2</sup> |
|-----------------------|----------------------|
| BEDROOM               | 8,83 m <sup>2</sup>  |
| BATHROOM / WC         | 3,53 m <sup>2</sup>  |
| VERANDA (UNDER ROOF)  | 5,12 m <sup>2</sup>  |
| TOTAL                 | 40 m²                |
| Veranda is optional.  |                      |









### SAMPLE FLOOR PLANS

#### **GROUND FLOOR**



| KITCHEN / LIVING ROOM | 17,52 m²            |
|-----------------------|---------------------|
| BEDROOM               | 8,83 m <sup>2</sup> |
| BATHROOM / WC         | 3,53 m <sup>2</sup> |
| VERANDA (UNDER ROOF)  | 5,12 m <sup>2</sup> |
| TOTAL                 | 35 m²               |
| Veranda is optional.  |                     |









### **SAMPLE FLOOR PLANS**

### **GROUND FLOOR**



| KITCHEN / LIVING ROOM | 12,52 m²            |
|-----------------------|---------------------|
| BEDROOM               | 8,83 m <sup>2</sup> |
| BATHROOM / WC         | 3,53 m <sup>2</sup> |
| VERANDA (UNDER ROOF)  | 5,12 m <sup>2</sup> |
| TOTAL                 | 30 m²               |
| Veranda is optional.  |                     |







## **SAMPLE FLOOR PLANS**

### **GROUND FLOOR**



#### MEZZANINE



### **7m Entrance Floor Dimensions**

| LIVING ROOM          | 17,52 m <sup>2</sup> |
|----------------------|----------------------|
| BEDROOM              | 8,83 m <sup>2</sup>  |
| BATHROOM / WC        | 3,53 m <sup>2</sup>  |
| VERANDA (UNDER ROOF) | 5,12 m <sup>2</sup>  |
| TOTAL                | 35 m²                |
|