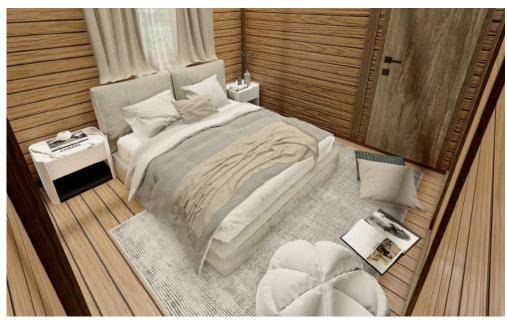

### SAMPLE FLOOR PLANS

#### GROUND FLOOR

| KITCHEN / LIVING ROOM | 22,52 m <sup>2</sup> |
|-----------------------|----------------------|
| BEDROOM               | 8,83 m <sup>2</sup>  |
| BATHROOM / WC         | 3,53 m <sup>2</sup>  |
| VERANDA (UNDER ROOF)  | 5,12 m <sup>2</sup>  |
| TOTAL                 | 40 m²                |
| Veranda is optional.  |                      |