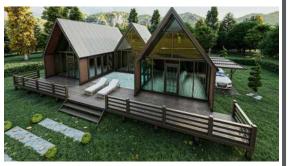

**

Our house models offer maximum fire resistance with its flame retardant features such as our special formula impregnated paint and fireproof insulation board in wooden wall panels.



## **CODE DESCRIPTION**





## **MOLDS AND USAGE AREAS**











## **MOLDS AND USAGE AREAS**







Height is 4 meters.



## **MOLDS AND USAGE AREAS**



### **DUAL COMBINATION**



#### **TRIPLE COMBINATIONS**



#### **MOLD FEATURES**

- The side heights of the molds are 2.5 meters and they can be combined side by side.
- Molds of desired size and number can be combined in different ways.
- It is suitable for use in many types of buildings such as living spaces, offices, restaurants and markets.
- Veranda, parking lot, winter garden and pergola can be added to the design in desired dimensions.























## - SAMPLE FLOOR PLANS -

### **GROUND FLOOR**



### **MEZZANINE**



| Veranda is optional.  |                      |
|-----------------------|----------------------|
| TOTAL                 | 50 m <sup>2</sup>    |
| VERANDA (UNDER ROOF)  | 5,12 m <sup>2</sup>  |
| BATHROOM / WC         | 3,53 m <sup>2</sup>  |
| BEDROOM               | 8,83 m <sup>2</sup>  |
| KITCHEN / LIVING ROOM | 32,52 m <sup>2</sup> |

| BEDROOM | 18,65 m <sup>2</sup> |
|---------|----------------------|
| TOTAL   | 18,65 m²             |









## **SAMPLE FLOOR PLANS**

## **GROUND FLOOR**



### **MEZZANINE**



| BEDROOM 8,83 m²   BATHROOM / WC 3,53 m²   VERANDA (UNDER ROOF) 5,12 m²   TOTAL 45 m² | al                                 | Veranda is ontional   |
|----------------------------