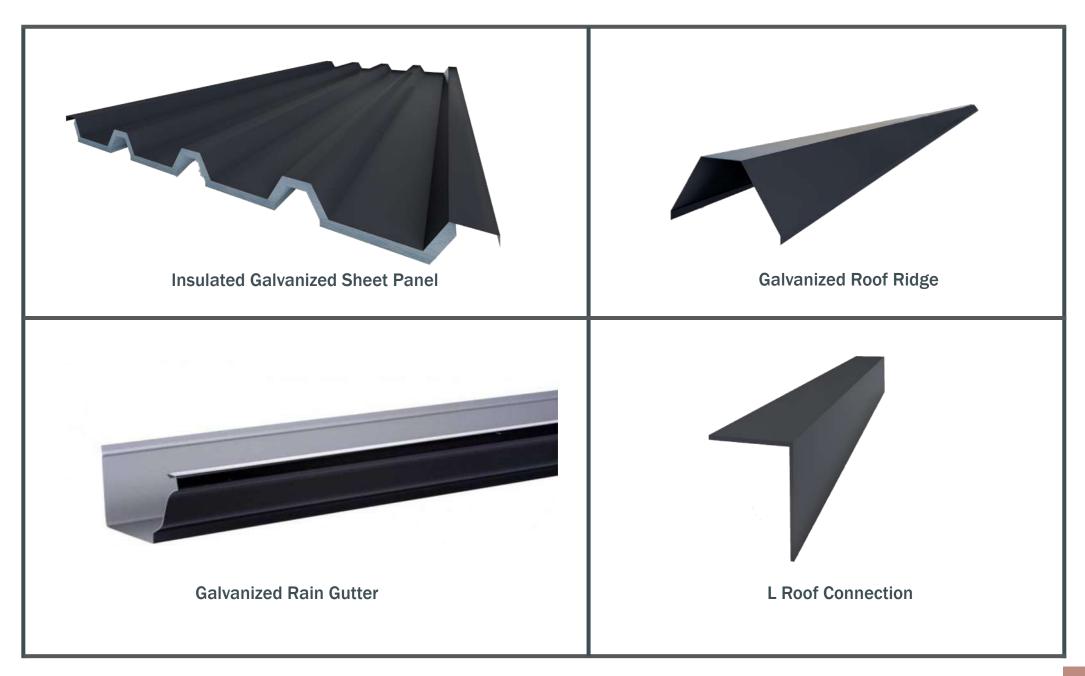

| 25 m <sup>2</sup> |
|----------------------|-------------------|
| TOTAL                | 25 m²             |
| Veranda is optional. |                   |

#### 5 m Entrance Floor Dimensions

| LIVING ROOM          | 25 m² |
|----------------------|-------|
| TOTAL                | 25 m² |
| Veranda is optional. |       |

#### 12 m Entrance Floor Dimensions

| LIVING ROOM          | 56,47 m <sup>2</sup> |
|----------------------|----------------------|
| BATHROOM / WC        | 3,53 m <sup>2</sup>  |
| TOTAL                | 60 m <sup>2</sup>    |
| Veranda is optional. |                      |

























## **INSTALLATION SCHEME**











## **DOOR & WINDOW MODELS**







## **FENCE MODELS**



– MODEL 1 ———— MODEL 2 ———— MODEL 3 –









## **ROOF DETAILS**





## **COLOR CHART**





There maybe color distortion and differences in digital catalogs. Please compare with real products.

## **CERTIFICATES**