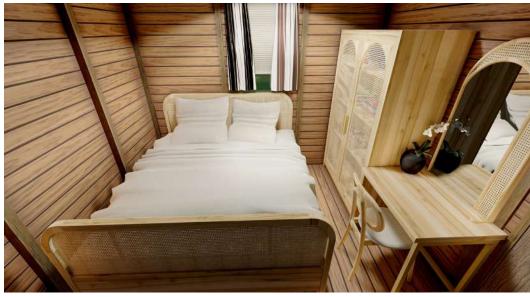

| BEDROOM | 18,65 m <sup>2</sup> |
|---------|----------------------|
| TOTAL   | 18,65 m²             |