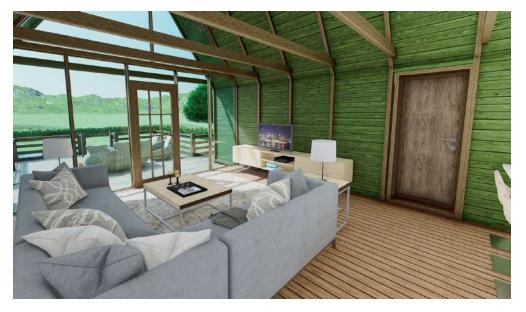

#### 9 m Entrance Floor Dimensions

| LIVING ROOM          | 26,5 m <sup>2</sup>  |
|----------------------|----------------------|
| KITCHEN              | 13,38 m <sup>2</sup> |
| VERANDA (UNDER ROOF) | 5,12 m <sup>2</sup>  |
| TOTAL                | 45 m <sup>2</sup>    |
| Veranda is optional. |                      |