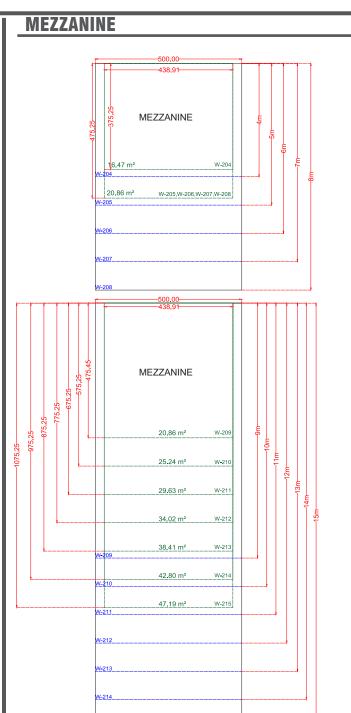

### **MEZZANINE**

| Veranda is optional.  |                      |
|-----------------------|----------------------|
| TOTAL                 | 50 m <sup>2</sup>    |
| VERANDA (UNDER ROOF)  | 5,12 m <sup>2</sup>  |
| BATHROOM / WC         | 3,53 m <sup>2</sup>  |
| BEDROOM               | 8,83 m <sup>2</sup>  |
| KITCHEN / LIVING ROOM | 32,52 m <sup>2</sup> |

| BEDROOM | 18,65 m <sup>2</sup> |
|---------|----------------------|
| TOTAL   | 18,65 m²             |