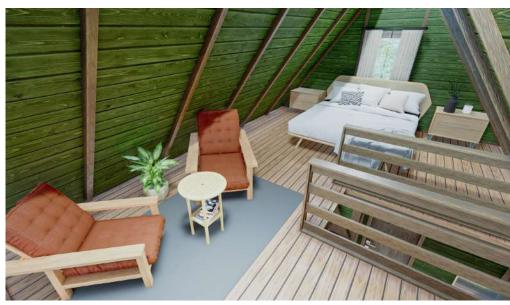

## - SAMPLE FLOOR PLANS -

### **GROUND FLOOR**

### **MEZZANINE**

| Veranda is optional.  |                      |
|-----------------------|----------------------|
| TOTAL                 | 50 m <sup>2</sup>    |
| VERANDA (UNDER ROOF)  | 5,12 m <sup>2</sup>  |
| BATHROOM / WC         | 3,53 m <sup>2</sup>  |
| BEDROOM               | 8,83 m <sup>2</sup>  |
| KITCHEN / LIVING ROOM | 32,52 m <sup>2</sup> |