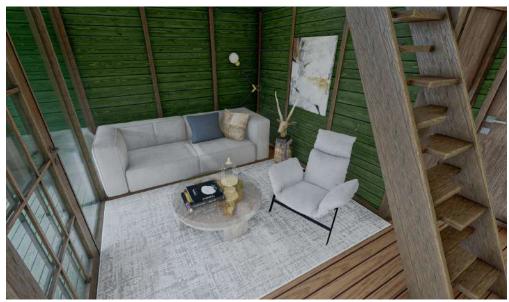

## - SAMPLE FLOOR PLANS -

### **GROUND FLOOR**

### **MEZZANINE**

| Veranda is optional.  |                      |
|-----------------------|----------------------|
| TOTAL                 | 50 m <sup>2</sup>    |
| VERANDA (UNDER ROOF)  | 5,12 m <sup>2</sup>  |
| BATHROOM / WC         | 3,53 m <sup>2</sup>  |
| BEDROOM               | 8,83 m <sup>2</sup>  |
| KITCHEN / LIVING ROOM | 32,52 m <sup>2</sup> |