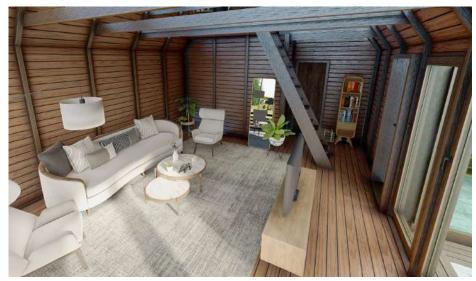

## **SAMPLE FLOOR PLANS**

## **GROUND FLOOR**

### **MEZZANINE**

| BEDROOM 8,83 m²   BATHROOM / WC 3,53 m²   VERANDA (UNDER ROOF) 5,12 m²   TOTAL 45 m² | al                                 | Veranda is ontional   |
|--------------------------------------------------------------------------------------|------------------------------------|-----------------------|
| BATHROOM / WC 3,53 m <sup>2</sup>                                                    | 45 m²                              | TOTAL                 |
| ,                                                                                    | <b>7.00F</b> ) 5,12 m <sup>2</sup> | VERANDA (UNDER ROOF)  |
| BEDROOM 8,83 m <sup>2</sup>                                                          | 3,53 m <sup>2</sup>                | BATHROOM / WC         |
|                                                                                      | 8,83 m <sup>2</sup>                | BEDROOM               |
| KITCHEN / LIVING ROOM 27,52 m <sup>2</sup>                                           | 00M 27,52 m <sup>2</sup>           | KITCHEN / LIVING ROOM |