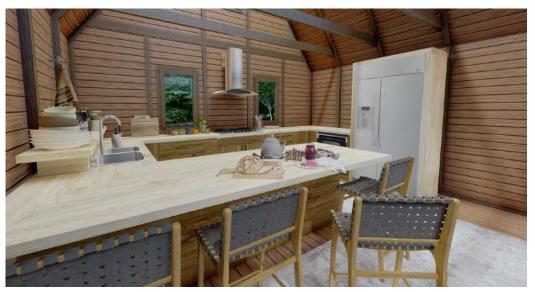

#### **5 m Entrance Floor Dimensions**

| KITCHEN              | 25 m <sup>2</sup> |
|----------------------|-------------------|
| Toplam               | TOTAL             |
| Veranda is optional. |                   |

#### **5 m Entrance Floor Dimensions**

| KITCHEN              | 25 m <sup>2</sup> |
|----------------------|-------------------|
| TOTAL                | 25 m²             |
| Veranda is optional. |                   |