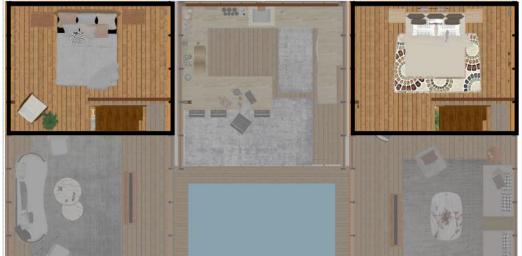

>  |
| BATHROOM / WC        | 3,53 m <sup>2</sup>  |
| VERANDA (UNDER ROOF) | 5,12 m <sup>2</sup>  |
| TOTAL                | 35 m²                |
| Veranda is optional. |                      |

#### 7m Mezzanine Floor Dimensions

| BEDROOM | 29,77 m <sup>2</sup> |
|---------|----------------------|
| BALCONY | 10 m <sup>2</sup>    |
| TOTAL   | 39,77 m <sup>2</sup> |

#### 9 m Entrance Floor Dimensions

| LIVING ROOM          | 26,5 m <sup>2</sup>  |
|----------------------|----------------------|
| KITCHEN              | 13,38 m <sup>2</sup> |
| VERANDA (UNDER ROOF) | 5,12 m <sup>2</sup>  |
| TOTAL                | 45 m <sup>2</sup>    |
| Veranda is optional. |                      |



























## W-210-205-210



## **SAMPLE FLOOR PLANS -**

#### **GROUND FLOOR**





**MEZZANINE** 

#### **10** m Entrance Floor Dimensions

| LIVING ROOM          | 32,52 m <sup>2</sup> |
|----------------------|----------------------|
| BEDROOM              | 8,83 m²              |
| BATHROOM / WC        | 3,53 m <sup>2</sup>  |
| VERANDA (UNDER ROOF) | 5,12 m <sup>2</sup>  |
| TOTAL                | 50 m²                |
| Veranda is optional. |                      |

#### 10 m Mezzanine Floor Dimensions

| BEDROOM | 16,65 m <sup>2</sup> |
|---------|----------------------|
| TOTAL   | 16,65 m <sup>2</sup> |

#### **5 m Entrance Floor Dimensions**

| KITCHEN              | 25 m <sup>2</sup> |
|----------------------|-------------------|
| Toplam               | TOTAL             |
| Veranda is optional. |                   |



























## W-212-205-