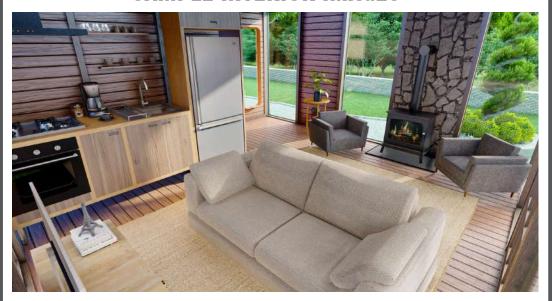

## **SAMPLE FLOOR PLANS**

| Veranda is ontional   |                      |
|-----------------------|----------------------|
| TOTAL                 | 40 m <sup>2</sup>    |
| VERANDA (UNDER ROOF)  | 5,12 m <sup>2</sup>  |
| BATHROOM / WC         | 3,53 m <sup>2</sup>  |
| BEDROOM               | 8,83 m <sup>2</sup>  |
| KITCHEN / LIVING ROOM | 22,52 m <sup>2</sup> |