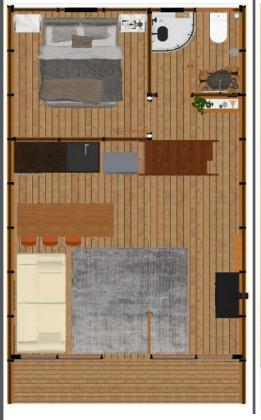

## **SAMPLE FLOOR PLANS**

## **GROUND FLOOR**

### **MEZZANINE**

| BEDROOM 8,83 m²   BATHROOM / WC 3,53 m²   VERANDA (UNDER ROOF) 5,12 m²   TOTAL 45 m² | al                                 | Veranda is ontional   |
|--------------------------------------------------------------------------------------|------------------------------------|-----------------------|
| BATHROOM / WC 3,53 m <sup>2</sup>                                                    | 45 m²                              | TOTAL                 |
| ,                                                                                    | <b>7.00F</b> ) 5,12 m <sup>2</sup> | VERANDA (UNDER ROOF)  |
| BEDROOM 8,83 m <sup>2</sup>                                                          | 3,53 m <sup>2</sup>                | BATHROOM / WC         |
|                                                                                      | 8,83 m <sup>2</sup>                | BEDROOM               |
| KITCHEN / LIVING ROOM 27,52 m <sup>2</sup>                                           | 00M 27,52 m <sup>2</sup>           | KITCHEN / LIVING ROOM |