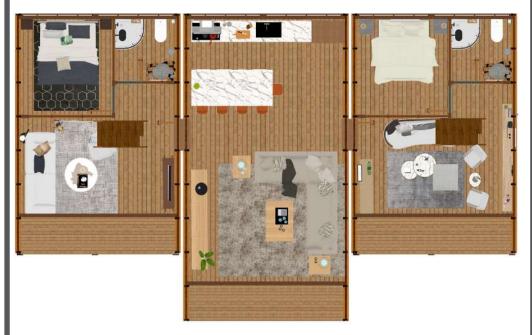

## **SAMPLE FLOOR PLANS**

### **GROUND FLOOR**

#### MEZZANINE

### **7m Entrance Floor Dimensions**

| LIVING ROOM          | 17,52 m <sup>2</sup> |
|----------------------|----------------------|
| BEDROOM              | 8,83 m <sup>2</sup>  |
| BATHROOM / WC        | 3,53 m <sup>2</sup>  |
| VERANDA (UNDER ROOF) | 5,12 m <sup>2</sup>  |
| TOTAL                | 35 m²                |
| Veranda is optional. |                      |

#### 7m Mezzanine Floor Dimensions

| BEDROOM | 29,77 m <sup>2</sup> |
|---------|----------------------|
| BALCONY | 10 m <sup>2</sup>    |
| TOTAL   | 39,77 m <sup>2</sup> |

#### 9 m Entrance Floor Dimensions

| LIVING ROOM          | 26,5 m <sup>2</sup>  |
|----------------------|----------------------|
| KITCHEN              | 13,38 m <sup>2</sup> |
| VERANDA (UNDER ROOF) | 5,12 m <sup>2</sup>  |
| TOTAL                | 45 m <sup>2</sup>    |
| Veranda is optional. |                      |