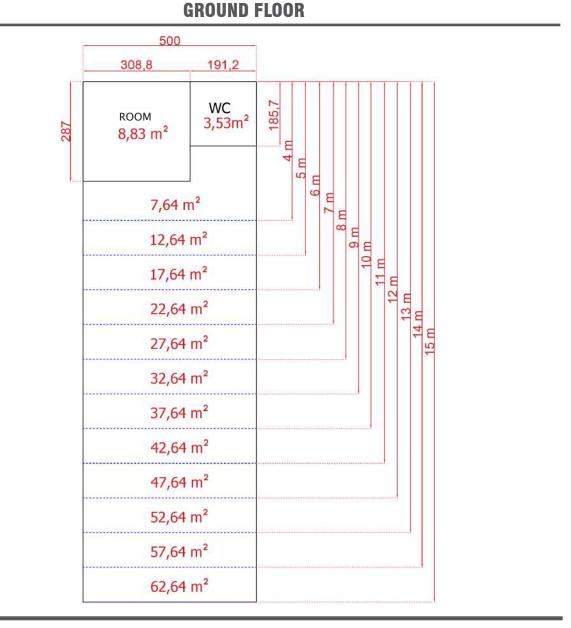

n the first 20 years by revealing its organic texture with natural techniques. Thus, we provide an aesthetic appearance to exterior and interior spaces with this process while extending the life of the wood against external factors.



#### **Innovative Foundation System**

We make solid foundation applications that can be easily applied to all types of terrain without the need for concrete and additional reinforcement as a result of the pile foundation system we have developed.



#### **Fire Resistance**

Our house models offer maximum fire resistance with its flame retardant features such as our special formula impregnated paint and fireproof insulation board in wooden wall panels.



## **CODE DESCRIPTION**





## **MOLDS AND USAGE AREAS**











## **MOLDS AND USAGE AREAS**







Height is 4 meters.



## **MOLDS AND USAGE AREAS**



### **DUAL COMBINATION**



#### **TRIPLE COMBINATIONS**



#### **MOLD FEATURES**

- The side heights of the molds are 2.5 meters and they can be combined side by side.
- Molds of desired size and number can be combined in different ways.
- It is suitable for use in many types of buildings such as living spaces, offices, restaurants and markets.
- Veranda, parking lot, winter garden and pergola can be added to the design in desired dimensions.























## - SAMPLE FLOOR PLANS -

### **GROUND FLOOR**



### **MEZZANINE**



| Veranda is optional.  |                      |
|-----------------------|----------------------|
| TOTAL                 | 50 m <sup>2</sup>    |
| VERANDA (UNDER ROOF)  | 5,12 m <sup>2</sup>  |
| B