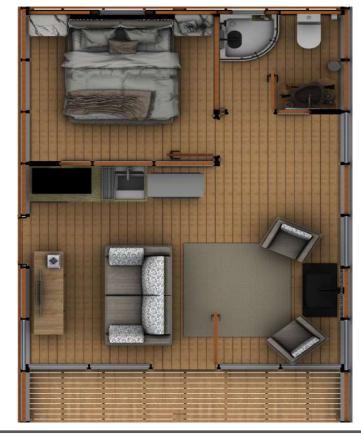

| KITCHEN / LIVING ROOM 27,52 m <sup>2</sup>                                           | 00M 27,52 m <sup>2</sup>           | KITCHEN / LIVING ROOM |

| BEDROOM | 17,65 m <sup>2</sup> |
|---------|----------------------|
| TOTAL   | 17,65 m <sup>2</sup> |









## **SAMPLE FLOOR PLANS**





| Veranda is ontional   |                      |
|-----------------------|----------------------|
| TOTAL                 | 40 m <sup>2</sup>    |
| VERANDA (UNDER ROOF)  | 5,12 m <sup>2</sup>  |
| BATHROOM / WC         | 3,53 m <sup>2</sup>  |
| BEDROOM               | 8,83 m <sup>2</sup>  |
| KITCHEN / LIVING ROOM | 22,52 m <sup>2</sup> |

| BEDROOM | 16,65 m <sup>2</sup> |
|---------|----------------------|
| TOTAL   | 16,65 m <sup>2</sup> |











### SAMPLE FLOOR PLANS

#### GROUND FLOOR



| KITCHEN / LIVING ROOM | 22,52 m <sup>2</sup> |
|-----------------------|----------------------|
| BEDROOM               | 8,83 m <sup>2</sup>  |
| BATHROOM / WC         | 3,53 m <sup>2</sup>  |
| VERANDA (UNDER ROOF)  | 5,12 m <sup>2</sup>  |
| TOTAL                 | 40 m²                |
| Veranda is optional.  |                      |









### SAMPLE FLOOR PLANS

#### **GROUND FLOOR**



| KITCHEN / LIVING ROOM | 17,52 m²            |
|-----------------------|---------------------|
| BEDROOM               | 8,83 m <sup>2</sup> |
| BATHROOM / WC         | 3,53 m <sup>2</sup> |
| VERANDA (UNDER ROOF)  | 5,12 m <sup>2</sup> |
| TOTAL                 | 35 m²               |
| Veranda is optional.  |                     |









### **SAMPLE FLOOR PLANS**

### **GROUND FLOOR**