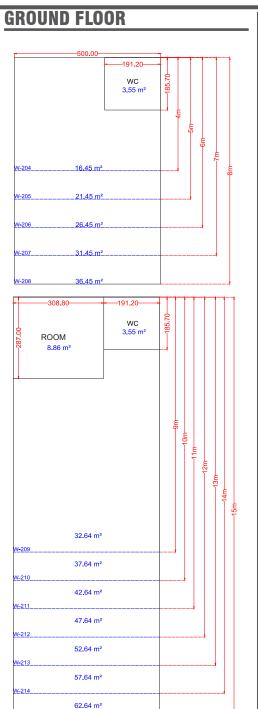

upper layer of the wood that will rot in the first 20 years by revealing its organic texture with natural techniques. Thus, we provide an aesthetic appearance to exterior and interior spaces with this process while extending the life of the wood against external factors.



#### **Innovative Foundation System**

We make solid foundation applications that can be easily applied to all types of terrain without the need for concrete and additional reinforcement as a result of the pile foundation system we have developed.



#### **Fire Resistance**

Our house models offer maximum fire resistance with its flame retardant features such as our special formula impregnated paint and fireproof insulation board in wooden wall panels.



## **CODE DESCRIPTION**





## **MOLDS AND USAGE AREAS**











## **MOLDS AND USAGE AREAS**







Height is 4 meters.



## **MOLDS AND USAGE AREAS**



### **DUAL COMBINATION**



#### **TRIPLE COMBINATIONS**



#### **MOLD FEATURES**

- The side heights of the molds are 2.5 meters and they can be combined side by side.
- Molds of desired size and number can be combined in different ways.
- It is suitable for use in many types of buildings such as living spaces, offices, restaurants and markets.
- Veranda, parking lot, winter garden and pergola can be added to the design in desired dimensions.























## - SAMPLE FLOOR PLANS -

### **GROUND FLOOR**



### **MEZZANINE**



| Veranda is optional.  |                      |
|-----------------------|----------------------|
| TOTAL                 | 50 m <sup>2</sup>    |
| VERANDA (U