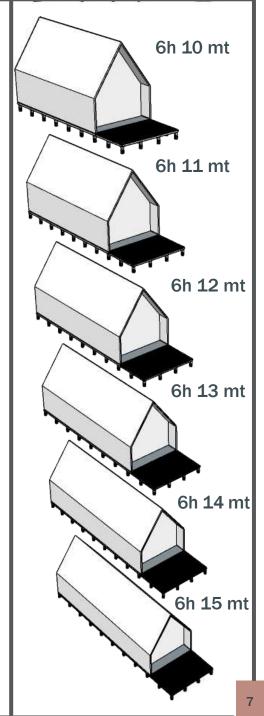

er layer of the wood that will rot in the first 20 years by revealing its organic texture with natural techniques. Thus, we provide an aesthetic appearance to exterior and interior spaces with this process while extending the life of the wood against external factors.



#### **Innovative Foundation System**

We make solid foundation applications that can be easily applied to all types of terrain without the need for concrete and additional reinforcement as a result of the pile foundation system we have developed.



#### **Fire Resistance**

Our house models offer maximum fire resistance with its flame retardant features such as our special formula impregnated paint and fireproof insulation board in wooden wall panels.



## **CODE DESCRIPTION**





## **MOLDS AND USAGE AREAS**











## **MOLDS AND USAGE AREAS**







Height is 4 meters.



## **MOLDS AND USAGE AREAS**



### **DUAL COMBINATION**



#### **TRIPLE COMBINATIONS**



#### **MOLD FEATURES**

- The side heights of the molds are 2.5 meters and they can be combined side by side.
- Molds of desired size and number can be combined in different ways.
- It is suitable for use in many types of buildings such as living spaces, offices, restaurants and markets.
- Veranda, parking lot, winter garden and pergola can be added to the design in desired dimensions.























## - SAMPLE FLOOR PLANS -

### **GROUND FLOOR**



### **MEZZANINE**



| Veranda is optional.  |                      |
|-----------------------|----------------------|
| TOTAL                 | 50 m <sup>2</sup>    |
| VERANDA (UNDER