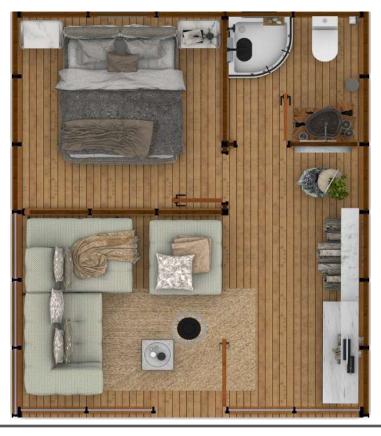

## - SAMPLE FLOOR PLANS -

### **GROUND FLOOR**

### **MEZZANINE**

| Veranda is optional.  |                      |
|-----------------------|----------------------|
| TOTAL                 | 50 m <sup>2</sup>    |
| VERANDA (UNDER ROOF)  | 5,12 m <sup>2</sup>  |
| BATHROOM / WC         | 3,53 m <sup>2</sup>  |
| BEDROOM               | 8,83 m <sup>2</sup>  |
| KITCHEN / LIVING ROOM | 32,52 m <sup>2</sup> |