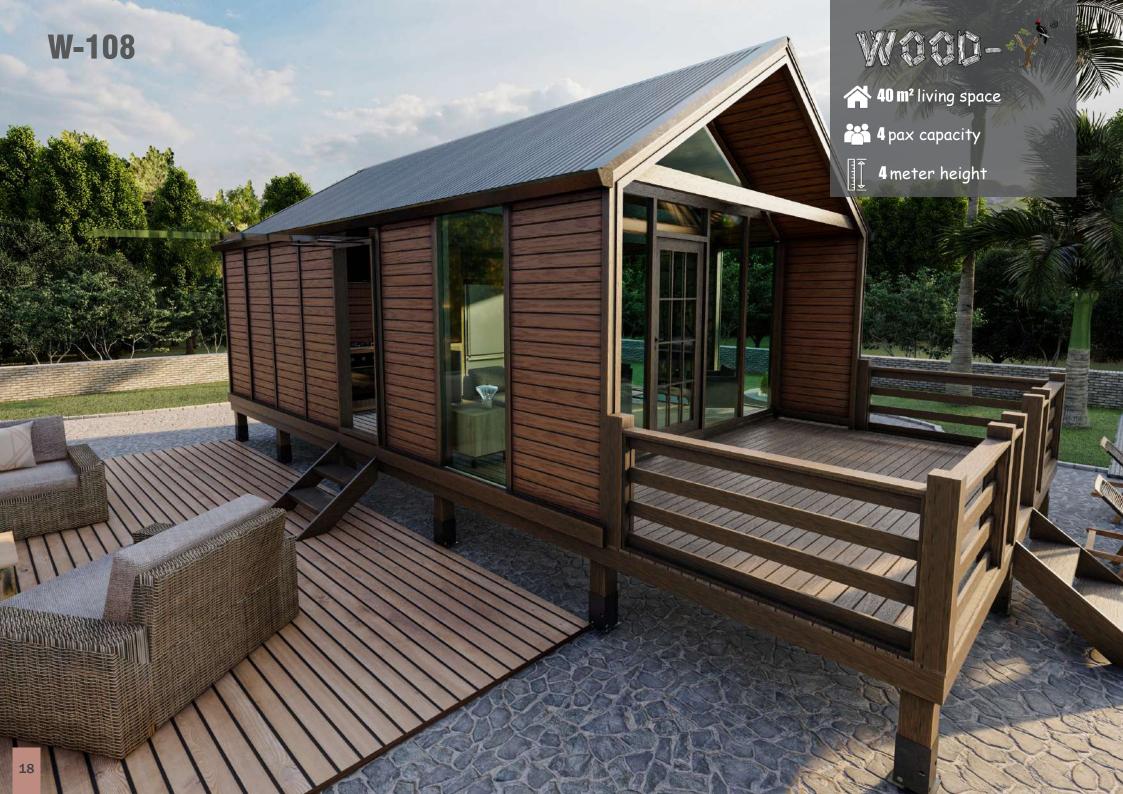

## **SAMPLE FLOOR PLANS**

| Veranda is ontional   |                      |
|-----------------------|----------------------|
| TOTAL                 | 40 m <sup>2</sup>    |
| VERANDA (UNDER ROOF)  | 5,12 m <sup>2</sup>  |
| BATHROOM / WC         | 3,53 m <sup>2</sup>  |
| BEDROOM               | 8,83 m <sup>2</sup>  |
| KITCHEN / LIVING ROOM | 22,52 m <sup>2</sup> |