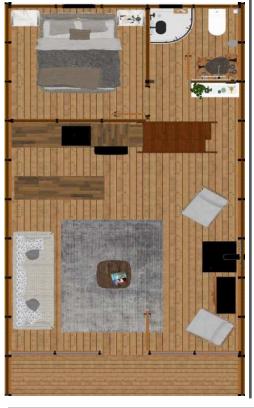

ardant features such as our special formula impregnated paint and fireproof insulation board in wooden wall panels.



## **CODE DESCRIPTION**





## **MOLDS AND USAGE AREAS**











## **MOLDS AND USAGE AREAS**







Height is 4 meters.



## **MOLDS AND USAGE AREAS**



### **DUAL COMBINATION**



#### **TRIPLE COMBINATIONS**



#### **MOLD FEATURES**

- The side heights of the molds are 2.5 meters and they can be combined side by side.
- Molds of desired size and number can be combined in different ways.
- It is suitable for use in many types of buildings such as living spaces, offices, restaurants and markets.
- Veranda, parking lot, winter garden and pergola can be added to the design in desired dimensions.























## - SAMPLE FLOOR PLANS -

### **GROUND FLOOR**



### **MEZZANINE**



| Veranda is optional.  |                      |
|-----------------------|----------------------|
| TOTAL                 | 50 m <sup>2</sup>    |
| VERANDA (UNDER ROOF)  | 5,12 m <sup>2</sup>  |
| BATHROOM / WC         | 3,53 m <sup>2</sup>  |
| BEDROOM               | 8,83 m <sup>2</sup>  |
| KITCHEN / LIVING ROOM | 32,52 m <sup>2</sup> |

| BEDROOM | 18,65 m <sup>2</sup> |
|---------|----------------------|
| TOTAL   | 18,65 m²             |









## **SAMPLE FLOOR PLANS**

## **GROUND FLOOR**



### **MEZZANINE**



| BEDROOM 8,83 m²   BATHROOM / WC 3,53 m²   VERANDA (UNDER ROOF) 5,12 m²   TOTAL 45 m² | al                                 | Veranda is ontional   |
|--------------------------------------------------------------------------------------|----------