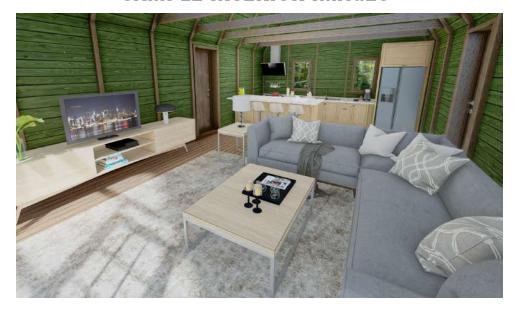

#### 9 m Entrance Floor Dimensions

| LIVING ROOM          | 26,5 m <sup>2</sup>  |
|----------------------|----------------------|
| KITCHEN              | 13,38 m <sup>2</sup> |
| VERANDA (UNDER ROOF) | 5,12 m <sup>2</sup>  |
| TOTAL                | 45 m <sup>2</sup>    |
| Veranda is optional. |                      |