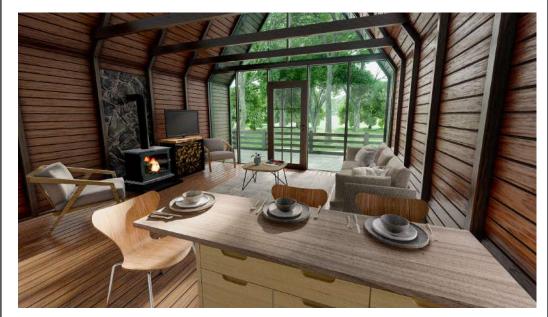

dels offer maximum fire resistance with its flame retardant features such as our special formula impregnated paint and fireproof insulation board in wooden wall panels.



## **CODE DESCRIPTION**





## **MOLDS AND USAGE AREAS**











## **MOLDS AND USAGE AREAS**







Height is 4 meters.



## **MOLDS AND USAGE AREAS**



### **DUAL COMBINATION**



#### **TRIPLE COMBINATIONS**



#### **MOLD FEATURES**

- The side heights of the molds are 2.5 meters and they can be combined side by side.
- Molds of desired size and number can be combined in different ways.
- It is suitable for use in many types of buildings such as living spaces, offices, restaurants and markets.
- Veranda, parking lot, winter garden and pergola can be added to the design in desired dimensions.























## - SAMPLE FLOOR PLANS -

### **GROUND FLOOR**



### **MEZZANINE**



| Veranda is optional.  |                      |
|-----------------------|----------------------|
| TOTAL                 | 50 m <sup>2</sup>    |
| VERANDA (UNDER ROOF)  | 5,12 m <sup>2</sup>  |
| BATHROOM / WC         | 3,53 m <sup>2</sup>  |
| BEDROOM               | 8,83 m <sup>2</sup>  |
| KITCHEN / LIVING ROOM | 32,52 m <sup>2</sup> |

| BEDROOM | 18,65 m <sup>2</sup> |
|---------|----------------------|
| TOTAL   | 18,65 m²             |









## **SAMPLE FLOOR PLANS**

## **GROUND FLOOR**



### **MEZZANINE**



| BEDROOM 8,83 m²   BATHROOM / WC 3,53 m²   VERANDA (UNDER ROOF) 5,12 m²   TOTAL 45 m² | al                                 | Veranda is ontional   |
|--------------------------------------------