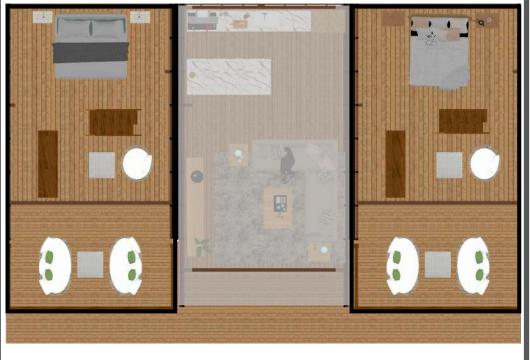

## **SAMPLE FLOOR PLANS -**

#### **GROUND FLOOR**

**MEZZANINE** 

#### **10** m Entrance Floor Dimensions

| LIVING ROOM          | 32,52 m <sup>2</sup> |
|----------------------|----------------------|
| BEDROOM              | 8,83 m²              |
| BATHROOM / WC        | 3,53 m <sup>2</sup>  |
| VERANDA (UNDER ROOF) | 5,12 m <sup>2</sup>  |
| TOTAL                | 50 m²                |
| Veranda is optional. |                      |

#### 10 m Mezzanine Floor Dimensions

| BEDROOM | 16,65 m <sup>2</sup> |
|---------|----------------------|
| TOTAL   | 16,65 m <sup>2</sup> |

#### **5 m Entrance Floor Dimensions**

| KITCHEN              | 25 m <sup>2</sup> |
|----------------------|-------------------|
| Toplam               | TOTAL             |
| Veranda is optional. |                   |