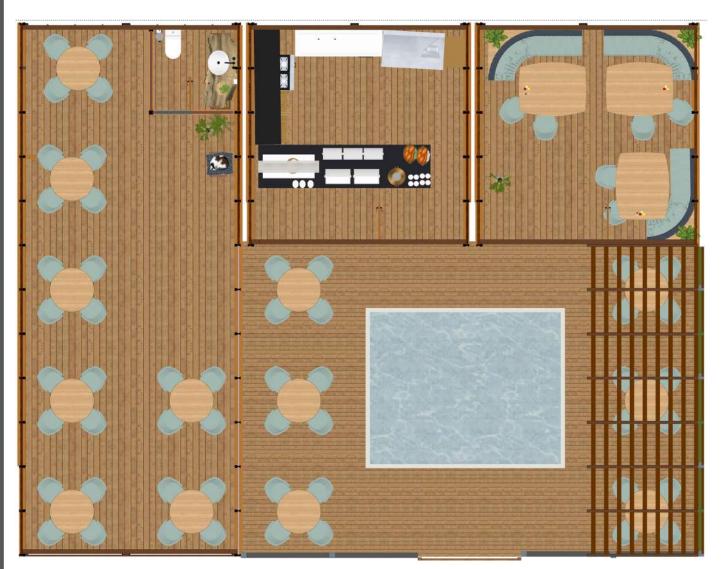

### **OUR EXPERTISE**

Ready-to-move-in wooden house models, offering 4 seasons living and easy installation with its Scandinavian chalet inspired architecture to cater for all tastes.

Turnkey contracting services for commercial use such as social facilities, cafes, restaurants, hotels, etc.

Production of modular wooden building materials offering innovative solutions for wooden structures with distressed surface to reveal the organic beauty of the wood as well as extra insulation and wide range of color options.

#### **MOLD FEATURES**

- The side heights of the molds are 2.5 meters and they can be combined side by side.
- Molds of desired size and number can be combined in different ways.
- It is suitable for use in many types of buildings such as living spaces, offices, restaurants and markets.
- Veranda, parking lot, winter garden and pergola can be added to the design in desired dimensions.

## - SAMPLE FLOOR PLANS -