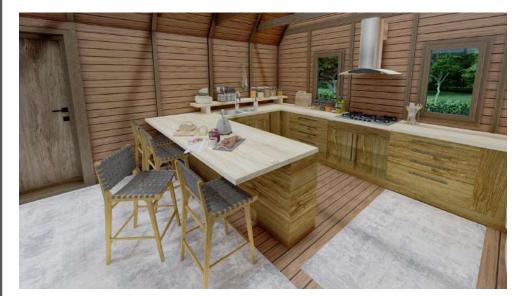

#### **5 m Entrance Floor Dimensions**

| KITCHEN              | 25 m <sup>2</sup> |
|----------------------|-------------------|
| Toplam               | TOTAL             |
| Veranda is optional. |                   |

#### **5 m Entrance Floor Dimensions**

| KITCHEN              | 25 m <sup>2</sup> |
|----------------------|-------------------|
| TOTAL                | 25 m²             |
| Veranda is optional. |                   |