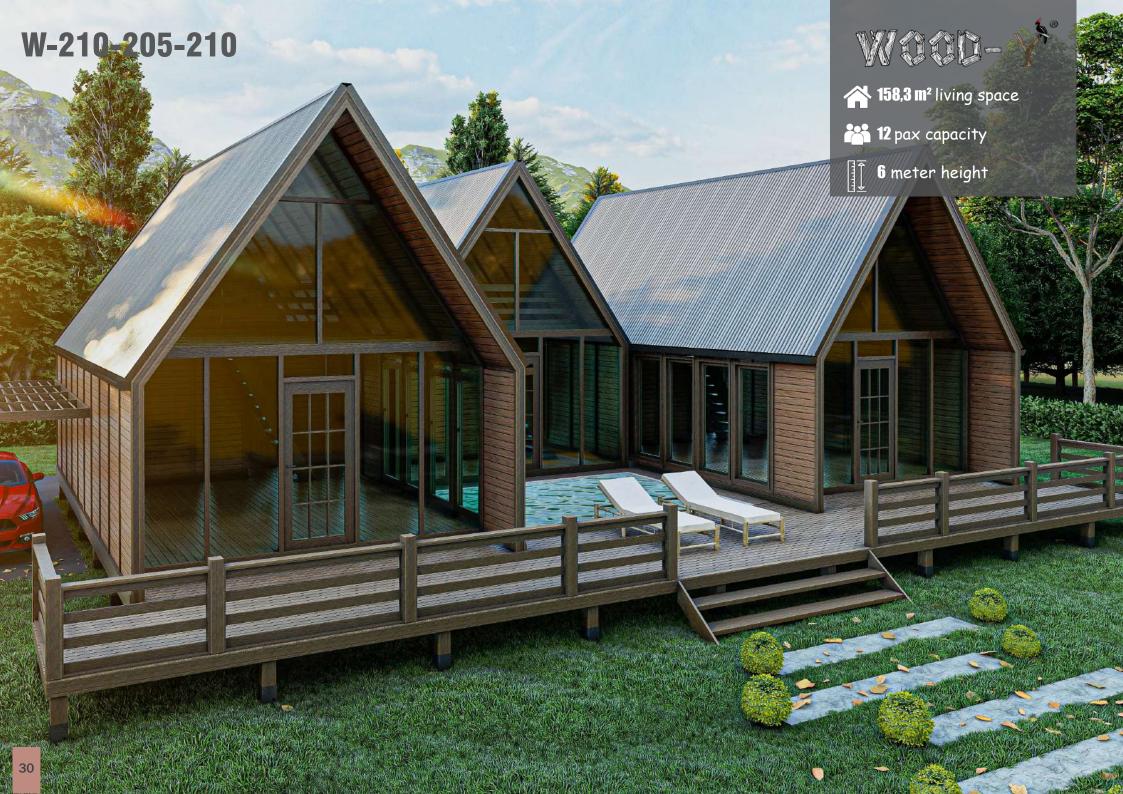

## W-210-205-210

## **SAMPLE FLOOR PLANS -**

#### **GROUND FLOOR**

**MEZZANINE** 

#### **10** m Entrance Floor Dimensions

| LIVING ROOM          | 32,52 m <sup>2</sup> |
|----------------------|----------------------|
| BEDROOM              | 8,83 m²              |
| BATHROOM / WC        | 3,53 m <sup>2</sup>  |
| VERANDA (UNDER ROOF) | 5,12 m <sup>2</sup>  |
| TOTAL                | 50 m²                |
| Veranda is optional. |                      |

#### 10 m Mezzanine Floor Dimensions

| BEDROOM | 16,65 m <sup>2</sup> |
|---------|----------------------|
| TOTAL   | 16,65 m <sup>2</sup> |

#### **5 m Entrance Floor Dimensions**

| KITCHEN              | 25 m <sup>2</sup> |
|----------------------|-------------------|
| Toplam               | TOTAL             |
| Veranda is optional. |                   |