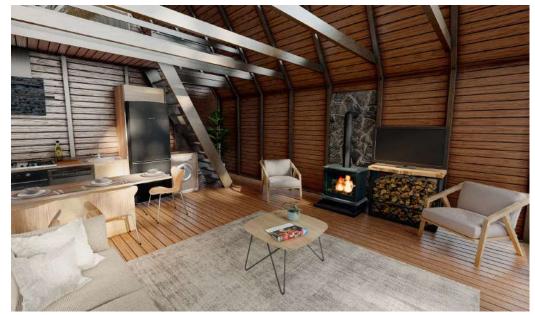

ls offer maximum fire resistance with its flame retardant features such as our special formula impregnated paint and fireproof insulation board in wooden wall panels.



## **CODE DESCRIPTION**





## **MOLDS AND USAGE AREAS**











## **MOLDS AND USAGE AREAS**







Height is 4 meters.



## **MOLDS AND USAGE AREAS**



### **DUAL COMBINATION**



#### **TRIPLE COMBINATIONS**



#### **MOLD FEATURES**

- The side heights of the molds are 2.5 meters and they can be combined side by side.
- Molds of desired size and number can be combined in different ways.
- It is suitable for use in many types of buildings such as living spaces, offices, restaurants and markets.
- Veranda, parking lot, winter garden and pergola can be added to the design in desired dimensions.























## - SAMPLE FLOOR PLANS -

### **GROUND FLOOR**



### **MEZZANINE**



| Veranda is optional.  |                      |
|-----------------------|----------------------|
| TOTAL                 | 50 m <sup>2</sup>    |
| VERANDA (UNDER ROOF)  | 5,12 m <sup>2</sup>  |
| BATHROOM / WC         | 3,53 m <sup>2</sup>  |
| BEDROOM               | 8,83 m <sup>2</sup>  |
| KITCHEN / LIVING ROOM | 32,52 m <sup>2</sup> |

| BEDROOM | 18,65 m <sup>2</sup> |
|---------|----------------------|
| TOTAL   | 18,65 m²             |









## **SAMPLE FLOOR PLANS**

## **GROUND FLOOR**



### **MEZZANINE**



| BEDROOM 8,83 m²   BATHROOM / WC 3,53 m²   VERANDA (UNDER ROOF) 5,12 m²   TOTAL 45 m² | al                                 | Veranda is ontional   |
|----------------------------------------------