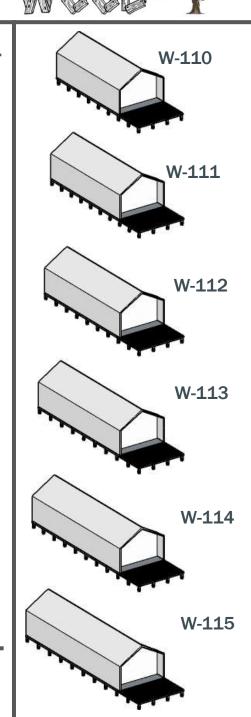

revealing its organic texture with natural techniques. Thus, we provide an aesthetic appearance to exterior and interior spaces with this process while extending the life of the wood against external factors.



#### **Innovative Foundation System**

We make solid foundation applications that can be easily applied to all types of terrain without the need for concrete and additional reinforcement as a result of the pile foundation system we have developed.



#### **Fire Resistance**

Our house models offer maximum fire resistance with its flame retardant features such as our special formula impregnated paint and fireproof insulation board in wooden wall panels.



## **CODE DESCRIPTION**





## **MOLDS AND USAGE AREAS**











## **MOLDS AND USAGE AREAS**







Height is 4 meters.



## **MOLDS AND USAGE AREAS**



### **DUAL COMBINATION**



#### **TRIPLE COMBINATIONS**



#### **MOLD FEATURES**

- The side heights of the molds are 2.5 meters and they can be combined side by side.
- Molds of desired size and number can be combined in different ways.
- It is suitable for use in many types of buildings such as living spaces, offices, restaurants and markets.
- Veranda, parking lot, winter garden and pergola can be added to the design in desired dimensions.























## - SAMPLE FLOOR PLANS -

### **GROUND FLOOR**



### **MEZZANINE**



| Veranda is optional.  |                      |
|-----------------------|----------------------|
| TOTAL                 | 50 m <sup>2</sup>    |
| VERANDA (UNDER ROOF)  | 5,12 m <sup>2</sup>  |
| BATHROOM / WC         |